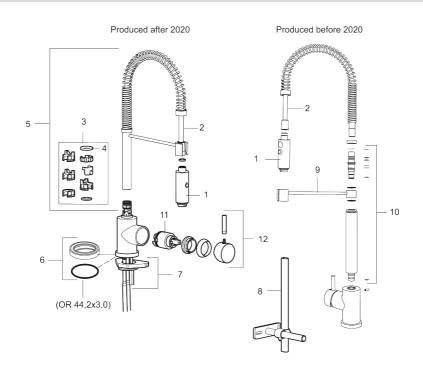

Article number: 702845

| Sparepartlist |           |         |                                            |
|---------------|-----------|---------|--------------------------------------------|
| NO.           | ART NO.   | RSK     | DESCRIPTION                                |
| 1             | 409331.AE |         | Nozzle                                     |
| 2             | 409330.AE |         | Hose, Mora Izzy Mini-Profi                 |
| 3             | 209565.AE |         | Limitation segment                         |
| 4             | 708843.AE | 8295357 | O-ring (15,54 x 2,62), 2 pcs               |
| 5             | S600056   |         | Spout, complete                            |
| 6             | 708578.AE | 8483170 | Base, complete, single lever mixer, chrome |
| 7             | 708779.AE |         | Fastening details, kitchen                 |
| 8             | S600308   | 8387263 | Stabilizer kit                             |
| 9             | 409335.AE |         | Arm and screw, Mora Izzy Mini-Profi        |
| 10            | 409336.AE |         | Gasket kit, Mora Izzy Mini-Profi           |
| 11            | 708498.AE | 8345125 | Ceramic cartridge                          |
| 12            | 708995.AE |         | Lever, complete, chrome                    |