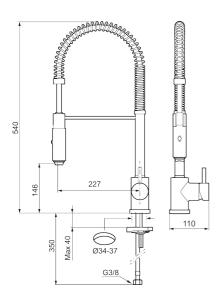

**Article number:** 702845 **Flow 3 bar:** 12.5 l/m

**Description:** Chrome

- · ESS (energy saving system)
- · Combined kitchen and rinse mixer
- Hose, limitation part for 60°, 85°, 110° or 360° included
- Approved non-return valves, EN-Standard EN1717
- Hole diameter Ø34-37 mm
- · Nozzle with two jets