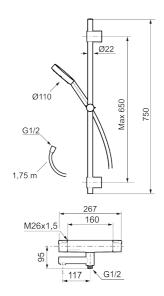

#### MORA MMIX II shower set (art.no. 331300):

- Shower hose in metal, PVC- and BPA-free
- · With adjustable wall brackets for usage of existing screw holes
- · With Easy-Clean anti-limescale system