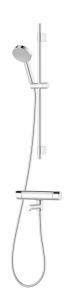

## MMIX II bath & shower kit

The MMIX II bath & shower kit features an updated design for its hand shower unit and an enhanced thermostat. Mora's signature attention to detail and focus on quality mean this sleek chrome shower delivers on all fronts.

**Article number:** 331700 **Flow 3 bar:** 22.9 l/m

Description: Chrome, 160 c/c

#### Consist of:

#### **MORA MMIX II thermostatic mixer:**

- · Swivel spout with built-in diverter
- · Pressure balanced thermostatic mixer
- Temperature handle with safety stop at 38°C
- With Eco-function
- · Lead Free material
- Approved non-return valves, EN-Standard EN1717

#### MORA MMIX II shower set (art.no. 331300):

- Shower hose in metal, PVC- and BPA-free
- · With adjustable wall brackets for usage of existing screw holes
- · With Easy-Clean anti-limescale system