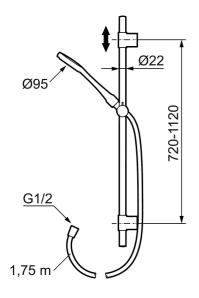

Article number: 130319 Flow 3 bar: 10.0 l/m Description: Chrome

- In plastic bag
- Length of bar 720-1120 mm
- Shower hose in metal, PVC- and BPA-free
- · With adjustable wall brackets for usage of existing screw holes
- · With Easy-Clean anti-limescale system
- · Optional connection with/without air mixture
- Air mixture provides comfort flow at 6 l/min, max flow 10 l/min