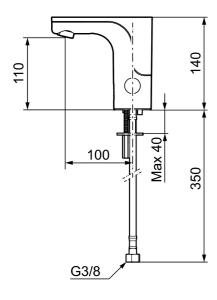

## Installation:

- · Automatic sensor calibration
- All models can be adapted for either battery 6V or mains operation 12V AC/DC
- For mains operation requires installation of the adapter kit art.no.
  \$600147
- Soft Pex<sup>®</sup> hoses with integrated non return valves and filters (stainless steel braided)

• Hole diameter Ø33,5-37 mm