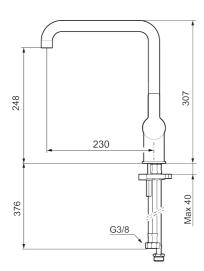

**Article number:** 344071.12LD3 **Flow 3 bar:** 3.8 l/m **Description:** Matte black, LEED/BREEAM compliant

- · Adjustable flow control and temperature limiter
- Swivel spout, limitation part for 60°, 85°, 110° or 360° included
- With dishwasher valve, switchable between cold and hot water.

  Pre-set on cold water
- Soft PEX® hoses with 3/8" connecting nut (stainless steel braided)
- · Lead Free material
- Hole diameter Ø34-37 mm