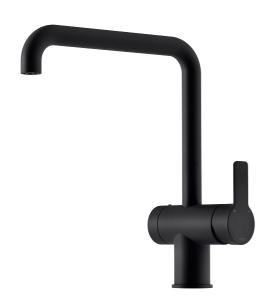

## LYNX sharp kitchen mixer

The bold angles of this kitchen mixer bring depth and presence to your interior. Available in matte black or crisp chrome, it's as functional as it is attractive. It features a dishwasher cutoff switch for peace of mind.

**Article number:** 344071.12LD3 **Flow 3 bar:** 3.8 l/m **Description:** Matte black, LEED/BREEAM compliant

- · Adjustable flow control and temperature limiter
- Swivel spout, limitation part for 60°, 85°, 110° or 360° included
- With dishwasher valve, switchable between cold and hot water.