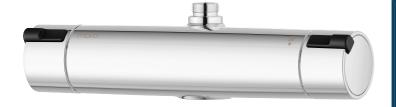

## MMIX II shower mixer

We have updated our classic MMIX chrome shower mixer with a straighter shape and a bolder look. The result? Superior function and elegant style!

Its interior has also been upgraded with an improved thermostat, providing optimal energy efficiency combined with an unsurpassable shower experience.

Article number: 331200 Flow 3 bar: 22.9 l/m

**Description:** Chrome, 160 c/c

- With shower connection up
- · Pressure balanced thermostatic mixer
- Temperature handle with safety stop at 38°C
- With Eco-function
- · Lead Free material
- Approved non-return valves, EN-Standard EN1717