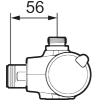

## MMIX II shower mixer

We have updated our classic MMIX chrome shower mixer with a straighter shape and a bolder look. The result? Superior function and elegant style!

Its interior has also been upgraded with an improved thermostat, providing optimal energy efficiency combined with an unsurpassable shower experience.

Article number: 331200 Flow 3 bar: 22.9 l/m

**Description:** Chrome, 160 c/c

- With shower connection up
- · Pressure balanced thermostatic mixer
- Temperature handle with safety stop at 38°C
- With Eco-function
- · Lead Free material
- Approved non-return valves, EN-Standard EN1717

Uniqe characteristics





Backflow protection unit type EB