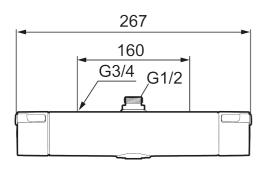

Article number: 331200 Flow 3 bar: 22.9 l/m

**Description:** Chrome, 160 c/c

- With shower connection up
- · Pressure balanced thermostatic mixer
- Temperature handle with safety stop at 38°C
- With Eco-function
- · Lead Free material
- Approved non-return valves, EN-Standard EN1717