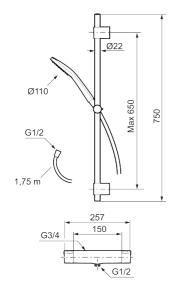

## LYNX shower kit

The sleek, high-performance LYNX shower kit has a timeless form in contemporary chrome or matte black finishes. Effortless to style into your interior and exquisite to use.

**Article number:** 341500.LD6 **Flow 3 bar:** 6.0 l/m **Description:** Chrome, 150 c/c, incl. 2 x cover plates, LEED/BREEAM compliant

## LYNX thermostatic mixer:

- Pressure balanced thermostatic mixer
- Temperature handle with safety stop at 38°C
- With Eco-function
- Lead Free material
- Approved non-return valves, EN-Standard EN1717

## LYNX shower set (art.no. 341300):

- Shower hose in metal, PVC- and BPA-free
- · With adjustable wall brackets for usage of existing screw holes
- With Easy-Clean anti-limescale system