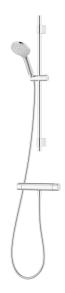

## LYNX shower kit

The sleek, high-performance LYNX shower kit has a timeless form in contemporary chrome or matte black finishes. Effortless to style into your interior and exquisite to use.

**Article number:** 341500.LD6 **Flow 3 bar:** 6.0 l/m **Description:** Chrome, 150 c/c, incl. 2 x cover plates, LEED/BREEAM compliant

## LYNX shower set (art.no. 341300):

- Shower hose in metal, PVC- and BPA-free
- · With adjustable wall brackets for usage of existing screw holes
- With Easy-Clean anti-limescale system