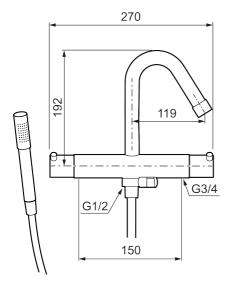

Article number: 705100.66 Description: Raw brass, 150 c/c

Izzy Raw and Rustic come with untreated brass surfaces, which will allow them to age over time, developing a patina and a beauty all of their own.

- With hand shower, holder and black hose in metal, PVC- and BPAfree
- Compensates for temperature and pressure fluctuations
- With reversible headwork
- Temperature handle with safety stop at 38°C
- With Eco-function
- Fixed spout
- Approved non-return valves, EN-Standard EN1717