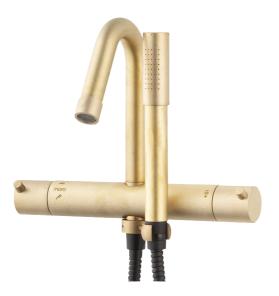

## MORA IZZY bath mixer

Mora Izzy exudes harmony and elegance. The elegantly curved spout gives Mora Izzy its characteristic look. The raw, matt surface of Izzy Raw will acquire an attractive patina over time, helping the product to age gracefully with its surroundings.

Article number: 705100.66 Description: Raw brass, 150 c/c

Izzy Raw and Rustic come with untreated brass surfaces, which will allow them to age over time, developing a patina and a beauty all of their own.

- With hand shower, holder and black hose in metal, PVC- and BPAfree
- Compensates for temperature and pressure fluctuations
- With reversible headwork
- Temperature handle with safety stop at 38°C
- With Eco-function
- Fixed spout
- Approved non-return valves, EN-Standard EN1717