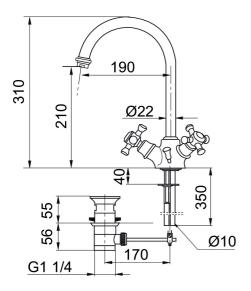

**Article number:** 700756 **Description:** Chrome

- · With pop-up waste
- · Swivel spout
- Hole diameter Ø33-37 mm

Article number: 700756

| Sparepartlist |           |         |                                                       |
|---------------|-----------|---------|-------------------------------------------------------|
| NO.           | ART NO.   | RSK     | DESCRIPTION                                           |
| 1             | 708139.AE |         | Swivel spout for basin and kitchen                    |
| 2             | 131413.AE | 8281511 | Housing M24 ext., 13 mm, chrome                       |
| 3             | 708140.AE | 8345168 | Gasket kit for swivel spout                           |
| 4             | 520300    |         | Pop-up waste, Mora Classic, complete with lifting rod |
| 5             | 708146.AE | 8345170 | Headwork, complete with handle HW/CW                  |
| 6             | 719109.AE | 8345169 | Headwork 1/2", without handle                         |
| 7             | 708137.AE |         | Handle, complete with screw and cover plate           |
| 8             | 708135.AE |         | Screw and cover plate (CW+HW), chrome                 |
| 9             | 719164.AE |         | Lifting rod                                           |
| 10            | 708295.AE | 8345131 | Ceramic cartridge                                     |
| 11            | 529116.AE | 8572633 | Lifting rod, L=370 mm                                 |
| 12            | 520294    | 8572612 | Pop-up waste, without lifting rod                     |
| 13            | 131398.AE | 8281493 | Aerator insert, 9–11 l/min at 300 kPa                 |