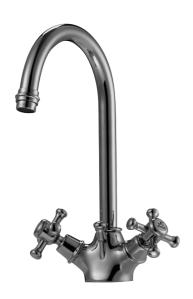

## MORA CLASSIC basin mixer

Mora Classic is an exclusive range of taps with solid, rounded lines that embrace the design ideals of the past. All the parts are made of metal with genuine Mora quality. A Mora Classic basin mixer adds a distinctive touch and feel to your whole bathroom interior. All the mixers have a ceramic seal as standard. This is modern technology fused with classic style at its best.

**Article number:** 700756 **Description:** Chrome

- · With pop-up waste
- · Swivel spout
- Hole diameter Ø33-37 mm