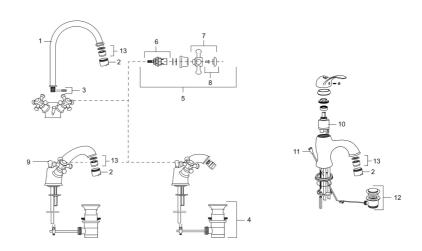

Article number: 700756

| Sparepartlist |           |         |                                                       |
|---------------|-----------|---------|-------------------------------------------------------|
| NO.           | ART NO.   | RSK     | DESCRIPTION                                           |
| 1             | 708139.AE |         | Swivel spout for basin and kitchen                    |
| 2             | 131413.AE | 8281511 | Housing M24 ext., 13 mm, chrome                       |
| 3             | 708140.AE | 8345168 | Gasket kit for swivel spout                           |
| 4             | 520300    |         | Pop-up waste, Mora Classic, complete with lifting rod |
| 5             | 708146.AE | 8345170 | Headwork, complete with handle HW/CW                  |
| 6             | 719109.AE | 8345169 | Headwork 1/2", without handle                         |
| 7             | 708137.AE |         | Handle, complete with screw and cover plate           |
| 8             | 708135.AE |         | Screw and cover plate (CW+HW), chrome                 |
| 9             | 719164.AE |         | Lifting rod                                           |
| 10            | 708295.AE | 8345131 | Ceramic cartridge                                     |
| 11            | 529116.AE | 8572633 | Lifting rod, L=370 mm                                 |
| 12            | 520294    | 8572612 | Pop-up waste, without lifting rod                     |
| 13            | 131398.AE | 8281493 | Aerator insert, 9–11 l/min at 300 kPa                 |