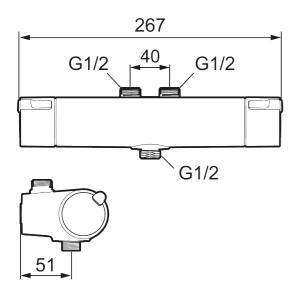

Article number: 334055 Flow 3 bar: 20.0 l/m Description: Chrome, 40 c/c, pipe connection up

- Note! 40 c/c
- With shower connection down
- Pressure balanced thermostatic mixer
- Temperature handle with safety stop at 38°C
- With Eco-function
- Lead Free material
- Approved non-return valves, EN-Standard EN1717