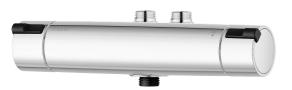

## MMIX II shower mixer

We have updated our classic MMIX chrome shower mixer with a straighter shape and a bolder look. The result? Superior function and elegant style! Its interior has also been upgraded with an improved thermostat, providing optimal energy efficiency combined with an unsurpassable shower experience.

Article number: 334055 Flow 3 bar: 20.0 l/m Description: Chrome, 40 c/c, pipe connection up

- Note! 40 c/c
- With shower connection down
- Pressure balanced thermostatic mixer
- Temperature handle with safety stop at 38°C
- With Eco-function
- Lead Free material
- Approved non-return valves, EN-Standard EN1717