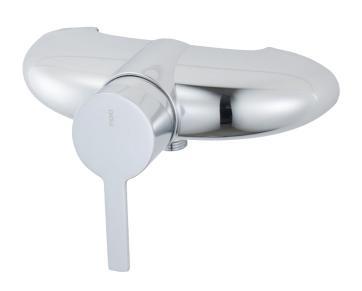

## MORA MMIX W5 shower mixer

Mora MMIX combines elegance and ergonomic design with energy-efficiency. Soft geometric curves and a timeless style characterise the entire Mora MMIX range. The mixers were developed according to our unique EcoSafe™ concept focusing on low energy consumption and long-term environmental care.

Article number: 751100.DB

**Description:** Chrome, incl. s-connection (2x701001)

- · With shower connection down
- · Soft closing with ceramic cartridge
- · Adjustable flow control and temperature limiter
- Approved non-return valves, EN-Standard EN1717