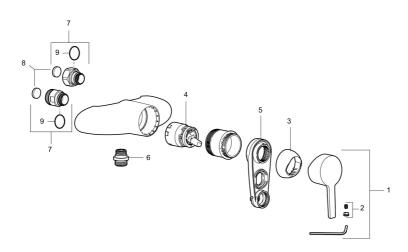

Article number: 751100.DB

| Sparepartlist |           |         |                                                             |
|---------------|-----------|---------|-------------------------------------------------------------|
| NO.           | ART NO.   | RSK     | DESCRIPTION                                                 |
| 1             | 409389.AE | 8344867 | Lever, complete                                             |
| 2             | 409392.AE | 8344866 | Colour marking and mounting screw for lever                 |
| 3             | 409410.AE | 8591986 | Cover nut                                                   |
| 4             | S600276   | 8387231 | Ceramic cartridge, incl. service tool, 20 l/min             |
| 5             | S600298   | 3870203 | Service tool                                                |
| 6             | 409365.AE | 8187026 | Nipple M18x1 - G1/2                                         |
| 7             | 409360.AA | 8187781 | Inlet connector 150 c/c (left-handed thread), retail packed |
| 7             | 409361.AE | 8228492 | Inlet connector 160 c/c                                     |
| 8             | 409359.AA | 8345172 | Filter kit for connecting links, retail packed              |
| 9             | 129131.AE | 8295316 | O-ring (18,1 x 1,6), 2 pcs                                  |