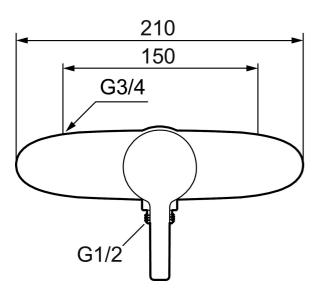

Article number: 751100.DB

**Description:** Chrome, incl. s-connection (2x701001)

- · With shower connection down
- · Soft closing with ceramic cartridge
- · Adjustable flow control and temperature limiter
- Approved non-return valves, EN-Standard EN1717