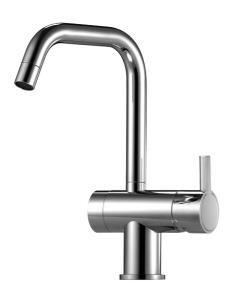

## MORA REXX K7 kitchen mixer

With their simple, minimalist design, Mora Rexx mixers are the essence of Scandinavian design and functionality. Their innovation lies in their precision. When tradition and craftsmanship meet state-of-the-art manufacturing methods and inspiring design, the result is Mora Rexx. The version shown here is a beautiful kitchen mixer with built-in intelligent function.

Article number: 707125 Flow 3 bar: 7.6 l/m

**Description:** Chrome

- · ESS (energy saving system)
- · Ceramic cartridge
- · Adjustable flow control and temperature limiter
- Eco (energy and water saving constant flow aerator, 7,6 l/min at 200–600 kPa)
- Soft PEX® hoses with 3/8" connecting nut (stainless steel braided)
- Swivel spout, limitation part for 60°, 120° or 360° included
- With dishwasher valve, switchable between cold and hot water.

  Pre-set on cold water
- Hole diameter Ø32-35 mm