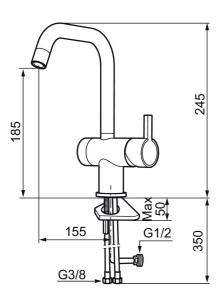

Article number: 707125 Flow 3 bar: 7.6 l/m

**Description:** Chrome

- · ESS (energy saving system)
- · Ceramic cartridge
- · Adjustable flow control and temperature limiter
- Eco (energy and water saving constant flow aerator, 7,6 l/min at 200–600 kPa)
- Soft PEX® hoses with 3/8" connecting nut (stainless steel braided)
- Swivel spout, limitation part for 60°, 120° or 360° included
- With dishwasher valve, switchable between cold and hot water.

  Pre-set on cold water
- Hole diameter Ø32-35 mm