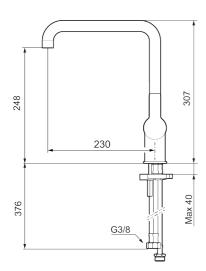

**Article number:** 344071.12LD4 **Flow 3 bar:** 4.8 l/m **Description:** Matte black, LEED/BREEAM compliant

- · Adjustable flow control and temperature limiter
- Swivel spout, limitation part for 60°, 85°, 110° or 360° included
- With dishwasher valve, switchable between cold and hot water.
  Pre-set on cold water
- Soft PEX® hoses with 3/8" connecting nut (stainless steel braided)
- · Lead Free material
- Hole diameter Ø34-37 mm