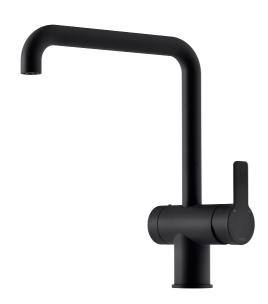

## LYNX sharp kitchen mixer

The bold angles of this kitchen mixer bring depth and presence to your interior. Available in matte black or crisp chrome, it's as functional as it is attractive. It features a dishwasher cutoff switch for peace of mind.

**Article number:** 344071.12LD4 **Flow 3 bar:** 4.8 l/m **Description:** Matte black, LEED/BREEAM compliant

- · Adjustable flow control and temperature limiter
- Swivel spout, limitation part for 60°, 85°, 110° or 360° included
- With dishwasher valve, switchable between cold and hot water.
  Pre-set on cold water
- Soft PEX® hoses with 3/8" connecting nut (stainless steel braided)
- · Lead Free material
- Hole diameter Ø34-37 mm