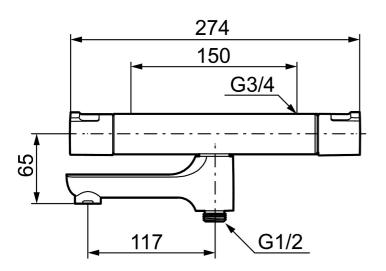

Article number: 241143.db Description: Chrome, 150 c/c

- N.B. With reversed inlets for hot/cold
- Swivel spout with built-in diverter
- Temperature handle with safety stop at 38°C and 42°C
- With Eco-function
- Approved non-return valves, EN-Standard EN1717
- Extra user-friendly grips, approved by the Rheumatism Association in Sweden