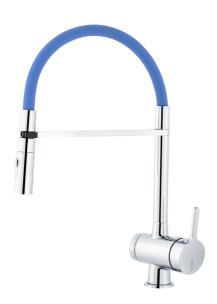

## MORA ONE miniprofi kitchen mixer

Article number: 262091.0084

Description: Chrome, blue hose

- Nozzle with two spray patterns (normal and rinse)
- · Ceramic cartridge with soft closing function
- · Adjustable flow control and temperature limiter
- Eco (energy and water saving aerator)
- Swivel spout, limitation part for 60°, 85°, 110° or 360° included
- Soft PEX® hoses with 3/8" connecting nut (stainless steel braided)
- With dishwasher valve, switchable between cold and hot water.