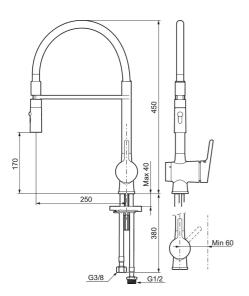

## MORA ONE miniprofi kitchen mixer

Article number: 262091.0084

Description: Chrome, blue hose

- Nozzle with two spray patterns (normal and rinse)
- · Ceramic cartridge with soft closing function
- · Adjustable flow control and temperature limiter
- Eco (energy and water saving aerator)
- Swivel spout, limitation part for 60°, 85°, 110° or 360° included
- Soft PEX® hoses with 3/8" connecting nut (stainless steel braided)
- With dishwasher valve, switchable between cold and hot water.

  Pre-set on cold water
- Approved non-return valves, EN-Standard EN1717
- Hole diameter Ø34-37 mm