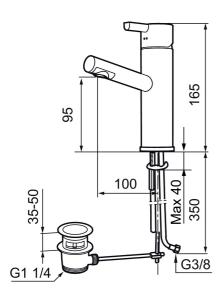

Article number: 707155 Flow 3 bar: 7.0 l/m

**Description:** Chrome

- · With pop-up waste
- ESS (energy saving system)
- · Ceramic cartridge
- · Adjustable flow control and temperature limiter
- Soft PEX<sup>®</sup> hoses with 3/8" connecting nut (stainless steel braided)
- Hole diameter Ø32-37 mm (Ø32-35 mm recommended)