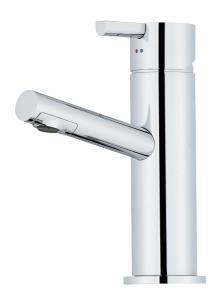

## MORA REXX B5 basin mixer

With their simple, minimalist design, Mora Rexx mixers are the essence of Scandinavian design and functionality. Their innovation lies in their precision. When tradition and craftsmanship meet state-of-the-art manufacturing methods and inspiring design, the result is Mora Rexx. The version shown here is a beautiful basin mixer with intelligent functionality and a pop-up waste.

Article number: 707155 Flow 3 bar: 7.0 l/m

**Description:** Chrome

- · With pop-up waste
- ESS (energy saving system)
- · Ceramic cartridge
- · Adjustable flow control and temperature limiter
- Soft PEX<sup>®</sup> hoses with 3/8" connecting nut (stainless steel braided)
- Hole diameter Ø32-37 mm (Ø32-35 mm recommended)