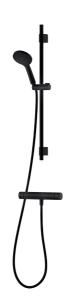

# LYNX shower kit

The sleek, high-performance LYNX shower kit has a timeless form in contemporary chrome or matte black finishes. Effortless to style into your interior and exquisite to use.

**Article number:** 341500.12 **Flow 3 bar:** 7.6 l/m **Description:** Matte black, 150 c/c, incl. 2 x cover plates

### Consist of:

#### LYNX thermostatic mixer:

- Pressure balanced thermostatic mixer
- Temperature handle with safety stop at 38°C
- With Eco-function
- Lead Free material
- Approved non-return valves, EN-Standard EN1717

### LYNX shower set (art.no. 341300):

- · Shower hose in metal, PVC- and BPA-free
- · With adjustable wall brackets for usage of existing screw holes
- With Easy-Clean anti-limescale system