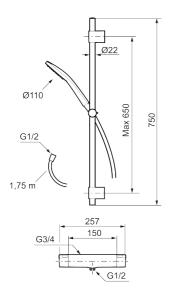

# LYNX shower kit

The sleek, high-performance LYNX shower kit has a timeless form in contemporary chrome or matte black finishes. Effortless to style into your interior and exquisite to use.

**Article number:** 341500.12 **Flow 3 bar:** 7.6 l/m **Description:** Matte black, 150 c/c, incl. 2 x cover plates

### LYNX shower set (art.no. 341300):

- · Shower hose in metal, PVC- and BPA-free
- · With adjustable wall brackets for usage of existing screw holes
- With Easy-Clean anti-limescale system