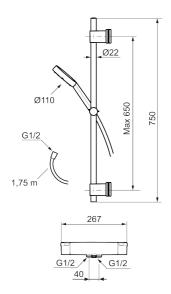

## MMIX II shower kit

The MMIX II shower kit features an updated design for its hand shower unit and an enhanced thermostat. Mora's signature attention to detail and focus on quality mean this sleek chrome shower delivers on all fronts.

**Article number:** 334020 **Flow 3 bar:** 7.6 l/m **Description:** Chrome, 40 c/c, pipe connection down

#### **MORA MMIX II thermostatic mixer:**

- · Pressure balanced thermostatic mixer
- Temperature handle with safety stop at 38°C
- With Eco-function
- · Lead Free material
- Approved non-return valves, EN-Standard EN1717
- · Note! Not for Vaska

#### MORA MMIX II shower set (art.no. 331300):

- Shower hose in metal, PVC- and BPA-free
- · With adjustable wall brackets for usage of existing screw holes
- · With Easy-Clean anti-limescale system