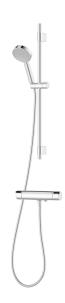

## MMIX II shower kit

The MMIX II shower kit features an updated design for its hand shower unit and an enhanced thermostat. Mora's signature attention to detail and focus on quality mean this sleek chrome shower delivers on all fronts.

**Article number:** 334020 **Flow 3 bar:** 7.6 l/m **Description:** Chrome, 40 c/c, pipe connection down

#### **MORA MMIX II thermostatic mixer:**

- · Pressure balanced thermostatic mixer
- Temperature handle with safety stop at 38°C
- With Eco-function
- · Lead Free material
- Approved non-return valves, EN-Standard EN1717
- · Note! Not for Vaska

#### MORA MMIX II shower set (art.no. 331300):

- Shower hose in metal, PVC- and BPA-free
- · With adjustable wall brackets for usage of existing screw holes
- · With Easy-Clean anti-limescale system