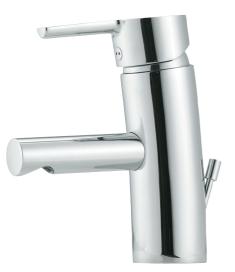

## MORA MMIX B5 basin mixer

Mora MMIX combines elegance and ergonomic design with energy-efficiency. Soft geometric curves and a timeless style characterise the entire Mora MMIX range. The mixers were developed according to our unique EcoSafe™ concept focusing on low energy consumption and long-term environmental care. Article number: 733051 Flow 3 bar: 8.1 I/m

**Description:** Chrome, standard model

- With pop-up waste
- ESS (energy saving system)
- · Ceramic cartridge with soft closing function
- · Adjustable flow control and temperature limiter
- Soft PEX® hoses with 3/8" connecting nut (stainless steel braided)
- · Approved by the Rheumatism Association in Sweden
- Lead Free material
- Hole diameter Ø33,5-37 mm