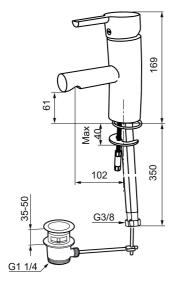

**Description:** Chrome, standard model

- With pop-up waste
- ESS (energy saving system)
- · Ceramic cartridge with soft closing function
- · Adjustable flow control and temperature limiter
- Soft PEX® hoses with 3/8" connecting nut (stainless steel braided)
- · Approved by the Rheumatism Association in Sweden
- Lead Free material
- Hole diameter Ø33,5-37 mm