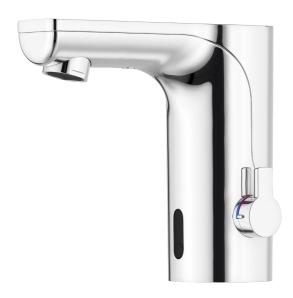

## MORA MMIX tronic WMS basin mixer, mains operation

Article number: 720087 Flow 3 bar: 5.0 l/m

Description: Chrome, mains operation, without transformer

- · WMS-mixers with possibilities of wireless connection
- · Soft closing solenoid valve
- · Safe against vandalism, complete in metal
- Eco (energy and water saving constant flow aerator, 5 l/min at 200– 600 kPa)
- Flush Timeout safety shut-off to prevent flooding
- · Rinse time
- Time limited shut-off (eg for cleaning)
- · Low power consumption Long life
- · Equipped with function for thermal disinfection against legionella
- Mains operation (excl. transformer)
- IP class sensor, IP67
- Approved non-return valves, EN-Standard EN1717
- · Environmental friendly material, Lead free, Nickel Free