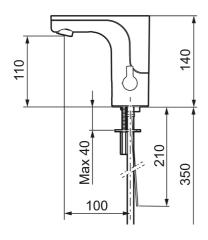

## Installation:

- Automatic sensor calibration
- After adjusting to the desired temperature, knob can be replaced with a lid
- Mains operation requires installation of the power supply art.no.
  \$600129, alternatively transformer art.no. \$600128
- Soft PEX<sup>®</sup> hoses with integrated non return valves and filters (stainless steel braided)
- · Hole diameter Ø33,5-37 mm