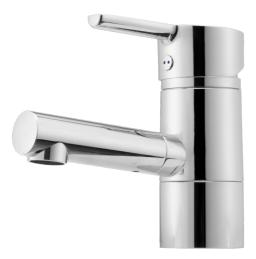

### MORA MMIX B6 basin mixer

Mora MMIX combines elegance and ergonomic design with energy-efficiency. Soft geometric curves and a timeless style characterise the entire Mora MMIX range. The mixers were developed according to our unique EcoSafe™ concept focusing on low energy consumption and long-term environmental care.

Article number: 733080.TT Flow 3 bar: 7.4 l/m Description: Chrome, with Turbo-Jet function

- · ESS (energy saving system)
- Ceramic cartridge with soft closing function
- Adjustable flow control and temperature limiter
- Soft PEX<sup>®</sup> hoses with 3/8" connecting nut (stainless steel braided)
- Swivel spout 110°
- Approved by the Rheumatism Association in Sweden
- Lead Free material
- Hole diameter Ø33,5-37 mm