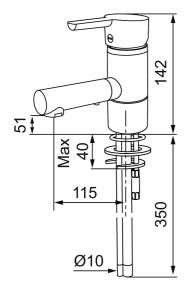

Article number: 733080.TT Flow 3 bar: 7.4 l/m Description: Chrome, with Turbo-Jet function

- · ESS (energy saving system)
- Ceramic cartridge with soft closing function
- Adjustable flow control and temperature limiter
- Soft PEX<sup>®</sup> hoses with 3/8" connecting nut (stainless steel braided)
- Swivel spout 110°
- Approved by the Rheumatism Association in Sweden
- Lead Free material
- Hole diameter Ø33,5-37 mm

### Sparepartlist

| NO. | ART NO.   | RSK     | DESCRIPTION                                                  |
|-----|-----------|---------|--------------------------------------------------------------|
| 1   | 409389.AE | 8344867 | Lever, complete                                              |
| 2   | 409392.AE | 8344866 | Colour marking and mounting screw for lever                  |
| 3   | S600273   | 8387230 | Ceramic cartridge with service tool, cold start (green ring) |
| 3   | 409405.AE | 8345205 | Ceramic cartridge, Turbo, incl service tool                  |
| 4   | 131415.AE | 8281512 | Housing M24 utv., 15 mm, chrome                              |
| 5   | 409407.AE |         | Fastening details                                            |
| 6   | S600206   | 8233049 | Self-closing hand shower, chrome                             |
| 7   | 130732.AE | 8184186 | Wall bracket                                                 |
| 8   | S600207   | 8236647 | Shower hose, L=1,5 m, chrome                                 |
| 9   | 409390.AE | 8344874 | Care lever, complete, chrome                                 |
| 10  | S600319   | 8280069 | Aerator insert, 7–9 l/min at 300 kPa                         |