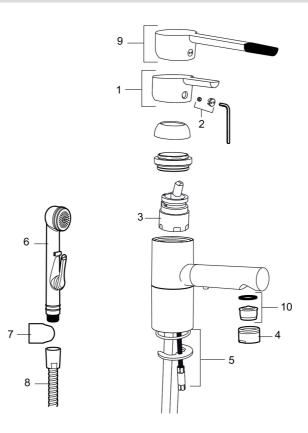

### Sparepartlist

| NO. | ART NO.   | RSK     | DESCRIPTION                                                  |
|-----|-----------|---------|--------------------------------------------------------------|
| 1   | 409389.AE | 8344867 | Lever, complete                                              |
| 2   | 409392.AE | 8344866 | Colour marking and mounting screw for lever                  |
| 3   | S600273   | 8387230 | Ceramic cartridge with service tool, cold start (green ring) |
| 3   | 409405.AE | 8345205 | Ceramic cartridge, Turbo, incl service tool                  |
| 4   | 131415.AE | 8281512 | Housing M24 utv., 15 mm, chrome                              |
| 5   | 409407.AE |         | Fastening details                                            |
| 6   | S600206   | 8233049 | Self-closing hand shower, chrome                             |
| 7   | 130732.AE | 8184186 | Wall bracket                                                 |
| 8   | S600207   | 8236647 | Shower hose, L=1,5 m, chrome                                 |
| 9   | 409390.AE | 8344874 | Care lever, complete, chrome                                 |
| 10  | S600319   | 8280069 | Aerator insert, 7–9 l/min at 300 kPa                         |