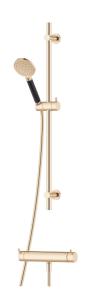

# MORA INXX II shower kit

With its durable, trendy polished brass finish the INXX II combines classic design with high performance, constant temperature, outstanding comfort and effective scald protection. The mixer has been tested and approved according to current building regulations and is energy-efficient, which means it reduces water and energy use without compromising on comfort. The INXX II collection offers a world-class water experience.

# MORA INXX II shower mixer:

- · Pressure balanced thermostatic mixer
- Temperature handle with safety stop at 38°C
- With Eco-function
- Approved non-return valves, EN-Standard EN1717

## MORA INXX II shower:

- · Shower hose in metal, PVC- and BPA-free
- With adjustable wall brackets for usage of existing screw holes
- · With Easy-Clean anti-limescale system
- Constant flow 7,5 I/min at 200-600 kPa