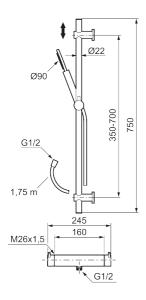

Article number: 271600.60 Flow 3 bar: 7.3 l/m Description: Polished brass PVD, 160 c/c

# MORA INXX II shower mixer:

- · Pressure balanced thermostatic mixer
- Temperature handle with safety stop at 38°C
- With Eco-function
- Approved non-return valves, EN-Standard EN1717

## MORA INXX II shower:

- · Shower hose in metal, PVC- and BPA-free
- With adjustable wall brackets for usage of existing screw holes
- · With Easy-Clean anti-limescale system
- Constant flow 7,5 I/min at 200-600 kPa