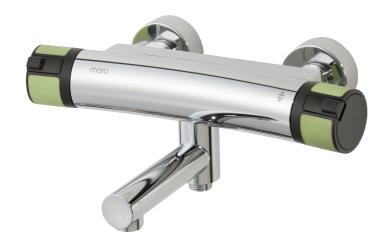

## MORA MMIX T5 care bath mixer

Ergonomic thermostatic mixer with "extra grip" handles and a heightened push button that easily can be manoeuvred with the palm of the hand. With a black TPE that gives extra contrast for visual disabilities and a softer feeling.

Also available in a lime green "limited edition"

Article number: 730102.0085 Description: Chrome/lime

- · Swivel spout with built-in diverter
- · Pressure balanced thermostatic mixer
- Temperature handle with safety stop at 38°C and 42°C
- With Eco-function
- · Lead Free material
- Approved non-return valves, EN-Standard EN1717
- Extra user-friendly grips, approved by the Rheumatism Association in Sweden