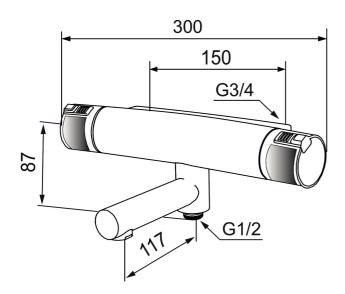

Also available in a lime green "limited edition"

Article number: 730102.0085 Description: Chrome/lime

- · Swivel spout with built-in diverter
- · Pressure balanced thermostatic mixer
- Temperature handle with safety stop at 38°C and 42°C
- With Eco-function
- · Lead Free material
- Approved non-return valves, EN-Standard EN1717
- Extra user-friendly grips, approved by the Rheumatism Association in Sweden