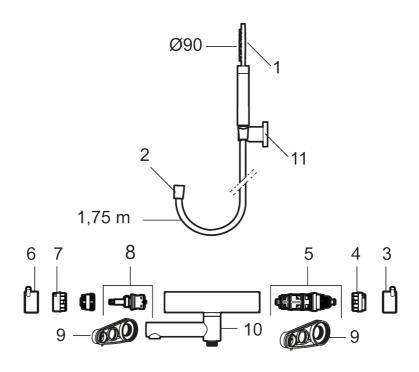

Article number: 270100

| NO.       ART NO.       RSK       DESCRIPTION         1       209575       8275496       Hand shower, chrome         1       209575.12       8275497       Hand shower, matte black         1       209575.22       8275498       Hand shower, matte white         1       209575.44       8275499       Hand shower, matte grey         1       209575.60       8275500       Hand shower, polished brass PVD         1       209575.62       8275501       Hand shower, brused brass PVD         2       131170.AE       8251927       Shower hose in metal, 1750 mm, chrome | Spa | Sparepartlist |         |                                       |  |  |  |  |
|--------------------------------------------------------------------------------------------------------------------------------------------------------------------------------------------------------------------------------------------------------------------------------------------------------------------------------------------------------------------------------------------------------------------------------------------------------------------------------------------------------------------------------------------------------------------------------|-----|---------------|---------|---------------------------------------|--|--|--|--|
| 1       209575.12       8275497       Hand shower, matte black         1       209575.22       8275498       Hand shower, matte white         1       209575.44       8275499       Hand shower, matte grey         1       209575.60       8275500       Hand shower, polished brass PVD         1       209575.62       8275501       Hand shower, brused brass PVD                                                                                                                                                                                                          | NO. | ART NO.       | RSK     | DESCRIPTION                           |  |  |  |  |
| 1       209575.22       8275498       Hand shower, matte white         1       209575.44       8275499       Hand shower, matte grey         1       209575.60       8275500       Hand shower, polished brass PVD         1       209575.62       8275501       Hand shower, brused brass PVD                                                                                                                                                                                                                                                                                 | 1   | 209575        | 8275496 | Hand shower, chrome                   |  |  |  |  |
| 1       209575.44       8275499       Hand shower, matte grey         1       209575.60       8275500       Hand shower, polished brass PVD         1       209575.62       8275501       Hand shower, brused brass PVD                                                                                                                                                                                                                                                                                                                                                        | 1   | 209575.12     | 8275497 | Hand shower, matte black              |  |  |  |  |
| 1 209575.60 8275500 Hand shower, polished brass PVD 1 209575.62 8275501 Hand shower, brused brass PVD                                                                                                                                                                                                                                                                                                                                                                                                                                                                          | 1   | 209575.22     | 8275498 | Hand shower, matte white              |  |  |  |  |
| 1 209575.62 8275501 Hand shower, brused brass PVD                                                                                                                                                                                                                                                                                                                                                                                                                                                                                                                              | 1   | 209575.44     | 8275499 | Hand shower, matte grey               |  |  |  |  |
|                                                                                                                                                                                                                                                                                                                                                                                                                                                                                                                                                                                | 1   | 209575.60     | 8275500 | Hand shower, polished brass PVD       |  |  |  |  |
| 2 131170.AE 8251927 Shower hose in metal, 1750 mm, chrome                                                                                                                                                                                                                                                                                                                                                                                                                                                                                                                      | 1   | 209575.62     | 8275501 | Hand shower, brused brass PVD         |  |  |  |  |
|                                                                                                                                                                                                                                                                                                                                                                                                                                                                                                                                                                                | 2   | 131170.AE     | 8251927 | Shower hose in metal, 1750 mm, chrome |  |  |  |  |

| 2         131170.12AE         8251999         Shower hose in metal, 1750 mm, matte white           2         131170.22AE         8252000         Shower hose in metal, 1750 mm, matte yety           2         131170.44AE         8252001         Shower hose in metal, 1750 mm, matter yety           2         131170.62AE         8252002         Shower hose in metal, 1750 mm, brused brass PVD           3         409710.12AE         8218902         Temperature handle, matte black           3         409710.22AE         8218903         Temperature handle, matte white           3         409710.42AE         8218904         Temperature handle, matte grey           3         409710.62AE         8218906         Temperature handle, brused brass PVD           4         409710.62AE         8218907         Temperature handle, brused brass PVD           4         5600023         8439703         Stop ring           5         S600019         8439703         Stop ring           6         409711.42AE         8218901         Temperature handle, brused brass PVD           6         409711.2AE         8218901         Temperature handle, matte white           6         409711.2AE         8218901         Temperature handle, matte grey           6         409711.6AE                                                                                                                                                                                       | NO.                  | ART NO.                                                              | RSK                                                 | DESCRIPTION                                                                                                                                                                                                                                                                                                          |
|---------------------------------------------------------------------------------------------------------------------------------------------------------------------------------------------------------------------------------------------------------------------------------------------------------------------------------------------------------------------------------------------------------------------------------------------------------------------------------------------------------------------------------------------------------------------------------------------------------------------------------------------------------------------------------------------------------------------------------------------------------------------------------------------------------------------------------------------------------------------------------------------------------------------------------------------------------------------------------------------------------------------------------------------------------------------------------------------------------------------------------------------------------------------------------------------------------------------------------------------------------------------------------------------------------------------------------------------------------------------------------------------------------------------------------------------------------------------------------------------------|----------------------|----------------------------------------------------------------------|-----------------------------------------------------|----------------------------------------------------------------------------------------------------------------------------------------------------------------------------------------------------------------------------------------------------------------------------------------------------------------------|
| 2         131170.44AE         8252001         Shower hose in metal, 1750 mm, matte grey           2         131170.60AE         8252002         Shower hose in metal, 1750 mm, polished brass PVD           3         409710.AE         8218902         Temperature handle, chrome           3         409710.12AE         8218903         Temperature handle, matte black           3         409710.22AE         8218904         Temperature handle, matte white           3         409710.4AAE         8218905         Temperature handle, matte grey           3         409710.60AE         8218906         Temperature handle, brused brass PVD           4         8060023         8439703         Stop ring           5         8600019         8439702         Thermostatic cartridge, complete, with service tool           6         409711.AE         8218901         Temperature handle, matte black           6         409711.AE         8218900         Temperature handle, matte black           6         409711.AE         8218901         Temperature handle, matte white           6         409711.AE         8218910         Temperature handle, matte white           6         409711.AE         8218911         Temperature handle, polished brass PVD           7         \$600024                                                                                                                                                                                    | 2                    | 131170.12AE                                                          | 8251999                                             | Shower hose in metal, 1750 mm, matte black                                                                                                                                                                                                                                                                           |
| 2         131170.60AE         8252002         Shower hose in metal, 1750 mm, polished brass PVD           2         131170.62AE         8252003         Shower hose in metal, 1750 mm, brused brass PVD           3         409710.12AE         8218902         Temperature handle, chrome           3         409710.12AE         8218903         Temperature handle, matte black           3         409710.22AE         8218904         Temperature handle, matte white           3         409710.40AE         8218905         Temperature handle, polished brass PVD           3         409710.60AE         8218907         Temperature handle, brused brass PVD           4         \$600019         8439702         Thermostatic cartridge, complete, with service tool           6         409711.AE         8218901         Temperature handle, chrome           6         409711.AE         8218909         Temperature handle, matte white           6         409711.ABAE         8218909         Temperature handle, matte grey           6         409711.60AE         8218911         Temperature handle, brused brass PVD           7         \$600024         8439705         Stop ring           8         \$600021         841463         Ceramic headwork, with service tool (bath mixer)           9                                                                                                                                                                        | 2                    | 131170.22AE                                                          | 8252000                                             | Shower hose in metal, 1750 mm, matte white                                                                                                                                                                                                                                                                           |
| 2         131170.62AE         8252003         Shower hose in metal, 1750 mm, brused brass PVD           3         409710.AE         8218902         Temperature handle, chrome           3         409710.12AE         8218903         Temperature handle, matte black           3         409710.22AE         8218904         Temperature handle, matte grey           3         409710.60AE         8218905         Temperature handle, polished brass PVD           3         409710.60AE         8218906         Temperature handle, brused brass PVD           4         \$600023         8439703         Stop ring           5         \$600019         8439702         Thermostatic cartridge, complete, with service tool           6         409711.2AE         8218901         Temperature handle, chrome           6         409711.2AE         8218908         Temperature handle, matte black           6         409711.2AE         8218909         Temperature handle, matte twilte           6         409711.4AE         8218910         Temperature handle, polished brass PVD           6         409711.60AE         8218911         Temperature handle, brused brass PVD           7         \$600024         8439705         Stop ring           8         \$600021         8441463                                                                                                                                                                                         | 2                    | 131170.44AE                                                          | 8252001                                             | Shower hose in metal, 1750 mm, matte grey                                                                                                                                                                                                                                                                            |
| 3         409710.AE         8218902         Temperature handle, chrome           3         409710.12AE         8218903         Temperature handle, matte black           3         409710.22AE         8218904         Temperature handle, matte white           3         409710.44AE         8218905         Temperature handle, brused brass PVD           3         409710.60AE         8218906         Temperature handle, brused brass PVD           4         \$600023         8439703         Stop ring           5         \$600019         8439702         Thermostatic cartridge, complete, with service tool           6         409711.AE         8218901         Temperature handle, matte black           6         409711.2AE         8218908         Temperature handle, matte white           6         409711.4AE         8218909         Temperature handle, matte white           6         409711.6AE         8218910         Temperature handle, brused brass PVD           6         409711.6AE         8218911         Temperature handle, brused brass PVD           7         \$600024         8439705         Stop ring           8         \$600021         8431463         Ceramic headwork, with service tool (bath mixer)           9         \$600024         8437233                                                                                                                                                                                            | 2                    | 131170.60AE                                                          | 8252002                                             | Shower hose in metal, 1750 mm, polished brass PVD                                                                                                                                                                                                                                                                    |
| 3         409710.12AE         8218903         Temperature handle, matte black           3         409710.22AE         8218904         Temperature handle, matte white           3         409710.60AE         8218906         Temperature handle, polished brass PVD           3         409710.60AE         8218907         Temperature handle, polished brass PVD           4         \$600023         8439703         Stop ring           5         \$600019         8439702         Thermostatic cartridge, complete, with service tool           6         409711.AE         8218901         Temperature handle, chrome           6         409711.4E         8218908         Temperature handle, matte black           6         409711.4AE         8218909         Temperature handle, matte grey           6         409711.60AE         8218910         Temperature handle, matte grey           6         409711.60AE         8218911         Temperature handle, brused brass PVD           7         \$600024         8439705         Stop ring           8         \$600021         8441463         Ceramic headwork, with service tool (bath mixer)           9         \$600298         3870203         Service tool           10         \$600161.2         8440631         Swivel spout, fo                                                                                                                                                                                      | 2                    | 131170.62AE                                                          | 8252003                                             | Shower hose in metal, 1750 mm, brused brass PVD                                                                                                                                                                                                                                                                      |
| 3         409710.22AE         8218904         Temperature handle, matte white           3         409710.44AE         8218905         Temperature handle, matte grey           3         409710.60AE         8218907         Temperature handle, polished brass PVD           4         800023         8439703         Stop ring           5         \$600019         8439702         Themostatic cartridge, complete, with service tool           6         409711.AE         8218901         Temperature handle, chrome           6         409711.2AE         8218908         Temperature handle, matte black           6         409711.2AE         8218909         Temperature handle, matte grey           6         409711.4AAE         8218910         Temperature handle, polished brass PVD           6         409711.60AE         8218911         Temperature handle, brused brass PVD           7         \$600024         8439705         Stop ring           8         \$600021         8441463         Ceramic headwork, with service tool (bath mixer)           9         \$600298         3870203         Service tool           10         \$600161.2         8440631         Swivel spout, for coversion of shower mixer to bath/shower mixer, matte white           10         \$600161.2         <                                                                                                                                                                         | 3                    | 409710.AE                                                            | 8218902                                             | Temperature handle, chrome                                                                                                                                                                                                                                                                                           |
| 3         409710.44AE         8218905         Temperature handle, matte grey           3         409710.60AE         8218906         Temperature handle, polished brass PVD           4         409710.62AE         8218907         Temperature handle, brused brass PVD           4         5600023         8439702         Thermostatic cartridge, complete, with service tool           5         5600019         8439702         Thermostatic cartridge, complete, with service tool           6         409711.AE         8218908         Temperature handle, chrome           6         409711.22AE         8218909         Temperature handle, matte black           6         409711.44AE         8218910         Temperature handle, matte grey           6         409711.60AE         8218911         Temperature handle, brused brass PVD           7         5600024         8218912         Temperature handle, brused brass PVD           8         5600021         841463         Ceramic headwork, with service tool (bath mixer)           8         56000270         8387233         Ceramic headwork, with service tool (bath mixer)           9         \$600298         3870203         Service tool           10         \$600161.22         \$440631         Swivel spout, for coversion of shower mixer to bath/shower mixer, matte w                                                                                                                                    | 3                    | 409710.12AE                                                          | 8218903                                             | Temperature handle, matte black                                                                                                                                                                                                                                                                                      |
| 3         409710.60AE         8218906         Temperature handle, polished brass PVD           3         409710.62AE         8218907         Temperature handle, brused brass PVD           4         \$600023         8439703         Stop ring           5         \$600019         8439702         Thermostatic cartridge, complete, with service tool           6         409711.AE         8218908         Temperature handle, chrome           6         409711.22AE         8218909         Temperature handle, matte black           6         409711.2AE         8218910         Temperature handle, matte grey           6         409711.60AE         8218911         Temperature handle, polished brass PVD           7         \$600024         8439705         Stop ring           8         \$600021         8441463         Ceramic headwork, with service tool (bath mixer)           8         \$600270         8387233         Ceramic headwork, without tool (bath mixer)           9         \$600298         3870203         Service tool           10         \$600161.2         8440631         Swivel spout, for coversion of shower mixer to bath/shower mixer, matte black           10         \$600161.22         8440632         Swivel spout, for coversion of shower mixer to bath/shower mixer, matte grey                                                                                                                                                       | 3                    | 409710.22AE                                                          | 8218904                                             | Temperature handle, matte white                                                                                                                                                                                                                                                                                      |
| 3         409710.62AE         8218907         Temperature handle, brused brass PVD           4         \$600023         8439703         Stop ring           5         \$600019         8439702         Thermostatic cartridge, complete, with service tool           6         409711.AE         8218901         Temperature handle, chrome           6         409711.22AE         8218908         Temperature handle, matte black           6         409711.22AE         8218909         Temperature handle, matte grey           6         409711.60AE         8218910         Temperature handle, matte grey           6         409711.60AE         8218911         Temperature handle, polished brass PVD           7         \$600024         8439705         Stop ring           8         \$600021         8441463         Ceramic headwork, with service tool (bath mixer)           9         \$600298         3870203         Service tool           10         \$600161         8440630         Swivel spout, for coversion of shower mixer to bath/shower mixer, chrome           10         \$600161.12         8440631         Swivel spout, for coversion of shower mixer to bath/shower mixer, matte grey           10         \$600161.60         8440633         Swivel spout, for coversion of shower mixer to bath/shower mixer, polished br                                                                                                                               | 3                    | 409710.44AE                                                          | 8218905                                             | Temperature handle, matte grey                                                                                                                                                                                                                                                                                       |
| 4         \$600023         \$439702         Thermostatic cartridge, complete, with service tool           6         409711.AE         \$218901         Temperature handle, chrome           6         409711.12AE         \$218908         Temperature handle, matte black           6         409711.2AE         \$218909         Temperature handle, matte white           6         409711.4AAE         \$218910         Temperature handle, matte grey           6         409711.6OAE         \$218911         Temperature handle, polished brass PVD           7         \$600024         \$218912         Temperature handle, brused brass PVD           8         \$600024         \$439705         Stop ring           8         \$600021         \$441463         Ceramic headwork, without tool (bath mixer)           9         \$600298         3870203         Service tool           10         \$600161         \$440630         Swivel spout, for coversion of shower mixer to bath/shower mixer, chrome           10         \$600161.12         \$440631         Swivel spout, for coversion of shower mixer to bath/shower mixer, matte white           10         \$600161.44         \$440633         \$Swivel spout, for coversion of shower mixer to bath/shower mixer, polished brass PVD           10         \$600161.62         \$440634         \$Swiv                                                                                                               | 3                    | 409710.60AE                                                          | 8218906                                             | Temperature handle, polished brass PVD                                                                                                                                                                                                                                                                               |
| 5         \$600019         8439702         Thermostatic cartridge, complete, with service tool           6         409711.AE         8218901         Temperature handle, chrome           6         409711.22AE         8218908         Temperature handle, matte black           6         409711.22AE         8218909         Temperature handle, matte grey           6         409711.60AE         8218910         Temperature handle, matte grey           6         409711.62AE         8218912         Temperature handle, brused brass PVD           7         \$600024         8439705         Stop ring           8         \$600021         8441463         Ceramic headwork, with service tool (bath mixer)           8         \$600270         8387233         Ceramic headwork, without tool (bath mixer)           9         \$600298         3870203         Service tool           10         \$600161         8440630         Swivel spout, for coversion of shower mixer to bath/shower mixer, chrome           10         \$600161.12         8440631         Swivel spout, for coversion of shower mixer to bath/shower mixer, matte white           10         \$600161.22         8440632         Swivel spout, for coversion of shower mixer to bath/shower mixer, matte grey           10         \$600161.60         8440634         Swiv                                                                                                                              | 3                    | 409710.62AE                                                          | 8218907                                             | Temperature handle, brused brass PVD                                                                                                                                                                                                                                                                                 |
| 6         409711.AE         8218901         Temperature handle, chrome           6         409711.12AE         8218908         Temperature handle, matte black           6         409711.22AE         8218909         Temperature handle, matte white           6         409711.44AE         8218910         Temperature handle, matte grey           6         409711.60AE         8218911         Temperature handle, polished brass PVD           6         409711.62AE         8218912         Temperature handle, brused brass PVD           7         \$600024         8439705         Stop ring           8         \$600021         8441463         Ceramic headwork, with service tool (bath mixer)           9         \$600298         3870203         Service tool           10         \$600161         8440630         Swivel spout, for coversion of shower mixer to bath/shower mixer, chrome           10         \$600161.12         8440631         Swivel spout, for coversion of shower mixer to bath/shower mixer, matte white           10         \$600161.22         8440632         Swivel spout, for coversion of shower mixer to bath/shower mixer, matte grey           10         \$600161.60         8440633         Swivel spout, for coversion of shower mixer to bath/shower mixer, polished brass PVD           10         \$600161.60                                                                                                                       | 4                    | S600023                                                              | 8439703                                             | Stop ring                                                                                                                                                                                                                                                                                                            |
| 6         409711.12AE         8218908         Temperature handle, matte black           6         409711.22AE         8218909         Temperature handle, matte white           6         409711.44AE         8218910         Temperature handle, matte grey           6         409711.60AE         8218911         Temperature handle, polished brass PVD           6         409711.62AE         8218912         Temperature handle, brused brass PVD           7         \$600024         8439705         Stop ring           8         \$600021         8441463         Ceramic headwork, with service tool (bath mixer)           8         \$600270         8387233         Ceramic headwork, without tool (bath mixer)           9         \$600298         3870203         Service tool           10         \$600161         8440630         Swivel spout, for coversion of shower mixer to bath/shower mixer, chrome           10         \$600161.12         8440631         Swivel spout, for coversion of shower mixer to bath/shower mixer, matte white           10         \$600161.22         8440632         Swivel spout, for coversion of shower mixer to bath/shower mixer, matte grey           10         \$600161.60         8440633         Swivel spout, for coversion of shower mixer to bath/shower mixer, polished brass PVD           10         \$6001                                                                                                            | 5                    | S600019                                                              | 8439702                                             | Thermostatic cartridge, complete, with service tool                                                                                                                                                                                                                                                                  |
| 6         409711.22AE         8218909         Temperature handle, matte white           6         409711.44AE         8218910         Temperature handle, matte grey           6         409711.60AE         8218911         Temperature handle, polished brass PVD           6         409711.62AE         8218912         Temperature handle, brused brass PVD           7         \$600024         8439705         Stop ring           8         \$600021         8441463         Ceramic headwork, with service tool (bath mixer)           9         \$600298         3870203         Service tool           10         \$600161         8440630         Swivel spout, for coversion of shower mixer to bath/shower mixer, chrome           10         \$600161.12         8440631         Swivel spout, for coversion of shower mixer to bath/shower mixer, matte black           10         \$600161.22         8440632         Swivel spout, for coversion of shower mixer to bath/shower mixer, matte grey           10         \$600161.60         8440633         Swivel spout, for coversion of shower mixer to bath/shower mixer, polished brass PVD           10         \$600161.60         8440634         Swivel spout, for coversion of shower mixer to bath/shower mixer, brushed brass PVD           10         \$600256         8239634         Hand shower holder, chrome                                                                                                   | 6                    | 409711.AE                                                            | 8218901                                             | Temperature handle, chrome                                                                                                                                                                                                                                                                                           |
| 6         409711.44AE         8218910         Temperature handle, matte grey           6         409711.60AE         8218911         Temperature handle, polished brass PVD           6         409711.62AE         8218912         Temperature handle, brused brass PVD           7         \$600024         8439705         Stop ring           8         \$600021         8441463         Ceramic headwork, with service tool (bath mixer)           9         \$600298         3870203         Service tool           10         \$600161         8440630         Swivel spout, for coversion of shower mixer to bath/shower mixer, chrome           10         \$600161.12         8440631         Swivel spout, for coversion of shower mixer to bath/shower mixer, matte black           10         \$600161.22         8440632         Swivel spout, for coversion of shower mixer to bath/shower mixer, matte grey           10         \$600161.64         8440633         Swivel spout, for coversion of shower mixer to bath/shower mixer, polished brass PVD           10         \$600161.62         8440635         Swivel spout, for coversion of shower mixer to bath/shower mixer, brushed brass PVD           10         \$600256         8239634         Hand shower holder, chrome           11         \$600256.12         8239635         Hand shower holder, polished brass PVD <td>6</td> <td>409711.12AE</td> <td>8218908</td> <td>Temperature handle, matte black</td> | 6                    | 409711.12AE                                                          | 8218908                                             | Temperature handle, matte black                                                                                                                                                                                                                                                                                      |
| 6         409711.60AE         8218911         Temperature handle, polished brass PVD           6         409711.62AE         8218912         Temperature handle, brused brass PVD           7         \$600024         8439705         Stop ring           8         \$600021         8441463         Ceramic headwork, with service tool (bath mixer)           9         \$600270         8387233         Ceramic headwork, without tool (bath mixer)           9         \$600298         3870203         Service tool           10         \$600161         8440630         Swivel spout, for coversion of shower mixer to bath/shower mixer, chrome           10         \$600161.12         8440631         Swivel spout, for coversion of shower mixer to bath/shower mixer, matte white           10         \$600161.22         8440632         Swivel spout, for coversion of shower mixer to bath/shower mixer, matte grey           10         \$600161.44         8440633         Swivel spout, for coversion of shower mixer to bath/shower mixer, polished brass PVD           10         \$600161.62         8440635         Swivel spout, for coversion of shower mixer to bath/shower mixer, brushed brass PVD           11         \$600256.12         8239634         Hand shower holder, chrome           11         \$600256.60         8239638         Hand shower holder, polished brass PVD                                                                              | 6                    | 409711.22AE                                                          | 8218909                                             | Temperature handle, matte white                                                                                                                                                                                                                                                                                      |
| 6         409711.62AE         8218912         Temperature handle, brused brass PVD           7         S600024         8439705         Stop ring           8         S600021         8441463         Ceramic headwork, with service tool (bath mixer)           9         S600270         8387233         Ceramic headwork, without tool (bath mixer)           9         S600298         3870203         Service tool           10         S600161         8440630         Swivel spout, for coversion of shower mixer to bath/shower mixer, chrome           10         S600161.12         8440631         Swivel spout, for coversion of shower mixer to bath/shower mixer, matte black           10         S600161.22         8440632         Swivel spout, for coversion of shower mixer to bath/shower mixer, matte grey           10         S600161.44         8440633         Swivel spout, for coversion of shower mixer to bath/shower mixer, polished brass PVD           10         S600161.60         8440634         Swivel spout, for coversion of shower mixer to bath/shower mixer, brushed brass PVD           11         S600256         8239634         Hand shower holder, chrome           11         S600256.60         8239635         Hand shower holder, matte black           11         S600256.60         8239638         Hand shower holder, polished brass PVD  <                                                                                                | 6                    | 409711.44AE                                                          | 8218910                                             | Temperature handle, matte grey                                                                                                                                                                                                                                                                                       |
| 7         S600024         8439705         Stop ring           8         S600021         8441463         Ceramic headwork, with service tool (bath mixer)           8         S600270         8387233         Ceramic headwork, without tool (bath mixer)           9         S600298         3870203         Service tool           10         S600161         8440630         Swivel spout, for coversion of shower mixer to bath/shower mixer, chrome           10         S600161.12         8440631         Swivel spout, for coversion of shower mixer to bath/shower mixer, matte white           10         S600161.22         8440632         Swivel spout, for coversion of shower mixer to bath/shower mixer, matte grey           10         S600161.64         8440633         Swivel spout, for coversion of shower mixer to bath/shower mixer, polished brass PVD           10         S600161.62         8440634         Swivel spout, for coversion of shower mixer to bath/shower mixer, polished brass PVD           11         S600256         8239634         Hand shower holder, chrome           11         S600256.60         8239638         Hand shower holder, polished brass PVD                                                                                                                                                                                                                                                                                       | 6                    | 409711.60AE                                                          | 8218911                                             | Temperature handle, polished brass PVD                                                                                                                                                                                                                                                                               |
| 8 S600021 8441463 Ceramic headwork, with service tool (bath mixer)  8 S600270 8387233 Ceramic headwork, without tool (bath mixer)  9 S600298 3870203 Service tool  10 S600161 8440630 Swivel spout, for coversion of shower mixer to bath/shower mixer, chrome  10 S600161.12 8440631 Swivel spout, for coversion of shower mixer to bath/shower mixer, matte black  10 S600161.22 8440632 Swivel spout, for coversion of shower mixer to bath/shower mixer, matte white  10 S600161.44 8440633 Swivel spout, for coversion of shower mixer to bath/shower mixer, matte grey  10 S600161.60 8440634 Swivel spout, for coversion of shower mixer to bath/shower mixer, polished brass PVD  10 S600161.62 8440635 Swivel spout, for coversion of shower mixer to bath/shower mixer, brushed brass PVD  11 S600256 8239634 Hand shower holder, chrome  11 S600256.60 8239638 Hand shower holder, polished brass PVD                                                                                                                                                                                                                                                                                                                                                                                                                                                                                                                                                                                  | 6                    | 409711.62AE                                                          | 8218912                                             | Temperature handle, brused brass PVD                                                                                                                                                                                                                                                                                 |
| 8 S600270 8387233 Ceramic headwork, without tool (bath mixer) 9 S600298 3870203 Service tool 10 S600161 8440630 Swivel spout, for coversion of shower mixer to bath/shower mixer, chrome 10 S600161.12 8440631 Swivel spout, for coversion of shower mixer to bath/shower mixer, matte black 10 S600161.22 8440632 Swivel spout, for coversion of shower mixer to bath/shower mixer, matte white 10 S600161.44 8440633 Swivel spout, for coversion of shower mixer to bath/shower mixer, matte grey 10 S600161.60 8440634 Swivel spout, for coversion of shower mixer to bath/shower mixer, polished brass PVD 10 S600161.62 8440635 Swivel spout, for coversion of shower mixer to bath/shower mixer, brushed brass PVD 11 S600256 8239634 Hand shower holder, chrome 11 S600256.12 8239635 Hand shower holder, matte black 11 S600256.60 8239638 Hand shower holder, polished brass PVD                                                                                                                                                                                                                                                                                                                                                                                                                                                                                                                                                                                                         | 7                    | S600024                                                              | 8439705                                             | Stop ring                                                                                                                                                                                                                                                                                                            |
| 9 S600298 3870203 Service tool 10 S600161 8440630 Swivel spout, for coversion of shower mixer to bath/shower mixer, chrome 10 S600161.12 8440631 Swivel spout, for coversion of shower mixer to bath/shower mixer, matte black 10 S600161.22 8440632 Swivel spout, for coversion of shower mixer to bath/shower mixer, matte white 10 S600161.44 8440633 Swivel spout, for coversion of shower mixer to bath/shower mixer, matte grey 10 S600161.60 8440634 Swivel spout, for coversion of shower mixer to bath/shower mixer, polished brass PVD 10 S600161.62 8440635 Swivel spout, for coversion of shower mixer to bath/shower mixer, brushed brass PVD 11 S600256 8239634 Hand shower holder, chrome 11 S600256.60 8239638 Hand shower holder, polished brass PVD                                                                                                                                                                                                                                                                                                                                                                                                                                                                                                                                                                                                                                                                                                                             | 8                    | S600021                                                              | 8441463                                             | Ceramic headwork, with service tool (bath mixer)                                                                                                                                                                                                                                                                     |
| S600161 8440630 Swivel spout, for coversion of shower mixer to bath/shower mixer, chrome  S600161.12 8440631 Swivel spout, for coversion of shower mixer to bath/shower mixer, matte black  S600161.22 8440632 Swivel spout, for coversion of shower mixer to bath/shower mixer, matte white  S600161.44 8440633 Swivel spout, for coversion of shower mixer to bath/shower mixer, matte grey  S600161.60 8440634 Swivel spout, for coversion of shower mixer to bath/shower mixer, polished brass PVD  S600161.62 8440635 Swivel spout, for coversion of shower mixer to bath/shower mixer, brushed brass PVD  S600256 8239634 Hand shower holder, chrome  S600256.60 8239638 Hand shower holder, polished brass PVD                                                                                                                                                                                                                                                                                                                                                                                                                                                                                                                                                                                                                                                                                                                                                                             | 8                    | S600270                                                              | 8387233                                             | Ceramic headwork, without tool (bath mixer)                                                                                                                                                                                                                                                                          |
| S600161.12 8440631 Swivel spout, for coversion of shower mixer to bath/shower mixer, matte black  S600161.22 8440632 Swivel spout, for coversion of shower mixer to bath/shower mixer, matte white  S600161.44 8440633 Swivel spout, for coversion of shower mixer to bath/shower mixer, matte grey  S600161.60 8440634 Swivel spout, for coversion of shower mixer to bath/shower mixer, polished brass PVD  S600161.62 8440635 Swivel spout, for coversion of shower mixer to bath/shower mixer, brushed brass PVD  S600256 8239634 Hand shower holder, chrome  S600256.12 8239635 Hand shower holder, matte black  Hand shower holder, polished brass PVD                                                                                                                                                                                                                                                                                                                                                                                                                                                                                                                                                                                                                                                                                                                                                                                                                                      | 9                    | S600298                                                              | 3870203                                             | Service tool                                                                                                                                                                                                                                                                                                         |
| S600161.22 Swivel spout, for coversion of shower mixer to bath/shower mixer, matte white  S600161.44 S440633 Swivel spout, for coversion of shower mixer to bath/shower mixer, matte grey  S600161.60 S440634 Swivel spout, for coversion of shower mixer to bath/shower mixer, polished brass PVD  S600161.62 S440635 Swivel spout, for coversion of shower mixer to bath/shower mixer, brushed brass PVD  S600256 S239634 Hand shower holder, chrome  S600256.12 S239635 Hand shower holder, matte black  Hand shower holder, polished brass PVD                                                                                                                                                                                                                                                                                                                                                                                                                                                                                                                                                                                                                                                                                                                                                                                                                                                                                                                                                | 10                   | S600161                                                              | 8440630                                             | Swivel spout, for coversion of shower mixer to bath/shower mixer, chrome                                                                                                                                                                                                                                             |
| S600161.44 8440633 Swivel spout, for coversion of shower mixer to bath/shower mixer, matte grey  S600161.60 8440634 Swivel spout, for coversion of shower mixer to bath/shower mixer, polished brass PVD  S600161.62 8440635 Swivel spout, for coversion of shower mixer to bath/shower mixer, brushed brass PVD  S600256 8239634 Hand shower holder, chrome  S600256.12 8239635 Hand shower holder, matte black  Hand shower holder, polished brass PVD                                                                                                                                                                                                                                                                                                                                                                                                                                                                                                                                                                                                                                                                                                                                                                                                                                                                                                                                                                                                                                          | 10                   | S600161.12                                                           | 8440631                                             | Swivel spout, for coversion of shower mixer to bath/shower mixer, matte black                                                                                                                                                                                                                                        |
| S600161.60 8440634 Swivel spout, for coversion of shower mixer to bath/shower mixer, polished brass PVD  S600161.62 8440635 Swivel spout, for coversion of shower mixer to bath/shower mixer, brushed brass PVD  S600256 8239634 Hand shower holder, chrome  S600256.12 8239635 Hand shower holder, matte black  S600256.60 8239638 Hand shower holder, polished brass PVD                                                                                                                                                                                                                                                                                                                                                                                                                                                                                                                                                                                                                                                                                                                                                                                                                                                                                                                                                                                                                                                                                                                        | 10                   |                                                                      |                                                     |                                                                                                                                                                                                                                                                                                                      |
| S600161.62 8440635 Swivel spout, for coversion of shower mixer to bath/shower mixer, brushed brass PVD  Hand shower holder, chrome  S600256.12 8239635 Hand shower holder, matte black  S600256.60 8239638 Hand shower holder, polished brass PVD                                                                                                                                                                                                                                                                                                                                                                                                                                                                                                                                                                                                                                                                                                                                                                                                                                                                                                                                                                                                                                                                                                                                                                                                                                                 |                      | S600161.22                                                           | 8440632                                             | Swivel spout, for coversion of shower mixer to bath/shower mixer, matte white                                                                                                                                                                                                                                        |
| 11 S600256 8239634 Hand shower holder, chrome  11 S600256.12 8239635 Hand shower holder, matte black  11 S600256.60 8239638 Hand shower holder, polished brass PVD                                                                                                                                                                                                                                                                                                                                                                                                                                                                                                                                                                                                                                                                                                                                                                                                                                                                                                                                                                                                                                                                                                                                                                                                                                                                                                                                | 10                   |                                                                      |                                                     |                                                                                                                                                                                                                                                                                                                      |
| 11         S600256.12         8239635         Hand shower holder, matte black           11         S600256.60         8239638         Hand shower holder, polished brass PVD                                                                                                                                                                                                                                                                                                                                                                                                                                                                                                                                                                                                                                                                                                                                                                                                                                                                                                                                                                                                                                                                                                                                                                                                                                                                                                                      |                      | S600161.44                                                           | 8440633                                             | Swivel spout, for coversion of shower mixer to bath/shower mixer, matte grey                                                                                                                                                                                                                                         |
| 11 S600256.60 8239638 Hand shower holder, polished brass PVD                                                                                                                                                                                                                                                                                                                                                                                                                                                                                                                                                                                                                                                                                                                                                                                                                                                                                                                                                                                                                                                                                                                                                                                                                                                                                                                                                                                                                                      | 10                   | \$600161.44<br>\$600161.60                                           | 8440633<br>8440634                                  | Swivel spout, for coversion of shower mixer to bath/shower mixer, matte grey  Swivel spout, for coversion of shower mixer to bath/shower mixer, polished brass PVD                                                                                                                                                   |
|                                                                                                                                                                                                                                                                                                                                                                                                                                                                                                                                                                                                                                                                                                                                                                                                                                                                                                                                                                                                                                                                                                                                                                                                                                                                                                                                                                                                                                                                                                   | 10                   | \$600161.44<br>\$600161.60<br>\$600161.62                            | 8440633<br>8440634<br>8440635                       | Swivel spout, for coversion of shower mixer to bath/shower mixer, matte grey  Swivel spout, for coversion of shower mixer to bath/shower mixer, polished brass PVD  Swivel spout, for coversion of shower mixer to bath/shower mixer, brushed brass PVD                                                              |
| 11 S600256.62 8239639 Hand shower holder, brushed brass PVD                                                                                                                                                                                                                                                                                                                                                                                                                                                                                                                                                                                                                                                                                                                                                                                                                                                                                                                                                                                                                                                                                                                                                                                                                                                                                                                                                                                                                                       | 10<br>10<br>11       | \$600161.44<br>\$600161.60<br>\$600161.62<br>\$600256                | 8440633<br>8440634<br>8440635<br>8239634            | Swivel spout, for coversion of shower mixer to bath/shower mixer, matte grey  Swivel spout, for coversion of shower mixer to bath/shower mixer, polished brass PVD  Swivel spout, for coversion of shower mixer to bath/shower mixer, brushed brass PVD  Hand shower holder, chrome                                  |
|                                                                                                                                                                                                                                                                                                                                                                                                                                                                                                                                                                                                                                                                                                                                                                                                                                                                                                                                                                                                                                                                                                                                                                                                                                                                                                                                                                                                                                                                                                   | 10<br>10<br>11<br>11 | \$600161.44<br>\$600161.60<br>\$600161.62<br>\$600256<br>\$600256.12 | 8440633<br>8440634<br>8440635<br>8239634<br>8239635 | Swivel spout, for coversion of shower mixer to bath/shower mixer, matte grey  Swivel spout, for coversion of shower mixer to bath/shower mixer, polished brass PVD  Swivel spout, for coversion of shower mixer to bath/shower mixer, brushed brass PVD  Hand shower holder, chrome  Hand shower holder, matte black |