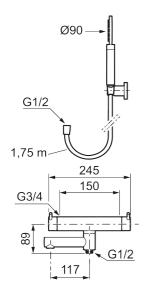

Article number: 270100 Flow 3 bar: 20.0 l/m

Description: Chrome, 150 c/c

- · With hand shower, holder and hose in metal, PVC- and BPA-free
- · Swivel spout with built-in diverter
- · Pressure balanced thermostatic mixer
- Temperature handle with safety stop at 38°C
- · With Eco-function
- Approved non-return valves, EN-Standard EN1717

Article number: 270100

| NO.       ART NO.       RSK       DESCRIPTION         1       209575       8275496       Hand shower, chrome         1       209575.12       8275497       Hand shower, matte black         1       209575.22       8275498       Hand shower, matte white         1       209575.44       8275499       Hand shower, matte grey         1       209575.60       8275500       Hand shower, polished brass PVD         1       209575.62       8275501       Hand shower, brused brass PVD         2       131170.AE       8251927       Shower hose in metal, 1750 mm, chrome | Spa | Sparepartlist |         |                                       |  |  |  |  |
|--------------------------------------------------------------------------------------------------------------------------------------------------------------------------------------------------------------------------------------------------------------------------------------------------------------------------------------------------------------------------------------------------------------------------------------------------------------------------------------------------------------------------------------------------------------------------------|-----|---------------|---------|---------------------------------------|--|--|--|--|
| 1       209575.12       8275497       Hand shower, matte black         1       209575.22       8275498       Hand shower, matte white         1       209575.44       8275499       Hand shower, matte grey         1       209575.60       8275500       Hand shower, polished brass PVD         1       209575.62       8275501       Hand shower, brused brass PVD                                                                                                                                                                                                          | NO. | ART NO.       | RSK     | DESCRIPTION                           |  |  |  |  |
| 1       209575.22       8275498       Hand shower, matte white         1       209575.44       8275499       Hand shower, matte grey         1       209575.60       8275500       Hand shower, polished brass PVD         1       209575.62       8275501       Hand shower, brused brass PVD                                                                                                                                                                                                                                                                                 | 1   | 209575        | 8275496 | Hand shower, chrome                   |  |  |  |  |
| 1       209575.44       8275499       Hand shower, matte grey         1       209575.60       8275500       Hand shower, polished brass PVD         1       209575.62       8275501       Hand shower, brused brass PVD                                                                                                                                                                                                                                                                                                                                                        | 1   | 209575.12     | 8275497 | Hand shower, matte black              |  |  |  |  |
| 1 209575.60 8275500 Hand shower, polished brass PVD 1 209575.62 8275501 Hand shower, brused brass PVD                                                                                                                                                                                                                                                                                                                                                                                                                                                                          | 1   | 209575.22     | 8275498 | Hand shower, matte white              |  |  |  |  |
| 1 209575.62 8275501 Hand shower, brused brass PVD                                                                                                                                                                                                                                                                                                                                                                                                                                                                                                                              | 1   | 209575.44     | 8275499 | Hand shower, matte grey               |  |  |  |  |
|                                                                                                                                                                                                                                                                                                                                                                                                                                                                                                                                                                                | 1   | 209575.60     | 8275500 | Hand shower, polished brass PVD       |  |  |  |  |
| 2 131170.AE 8251927 Shower hose in metal, 1750 mm, chrome                                                                                                                                                                                                                                                                                                                                                                                                                                                                                                                      | 1   | 209575.62     | 8275501 | Hand shower, brused brass PVD         |  |  |  |  |
|                                                                                                                                                                                                                                                                                                                                                                                                                                                                                                                                                                                | 2   | 131170.AE     | 8251927 | Shower hose in metal, 1750 mm, chrome |  |  |  |  |