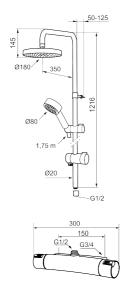

# MORA MMIX shower system kit

Mora MMIX combines a softly shaped, ergonomic exterior with an energy-efficient interior. It has a geometric design with softly billowing curves, and the whole product line conveys a timeless, uniform style. Mora MMIX was developed according to our unique EcoSafe™ environmental concept for low energy consumption and long-term environmental care.

### Mora MMIX thermostatic mixer art.no. 731150.0011DB

- · Pressure balanced thermostatic mixer
- Temperature handle with safety stop at 38°C
- · With Eco-function
- · Lead Free material
- Approved non-return valves, EN-Standard EN1717

## Mora MMIX Shower System S5 art.no. 130313

- · Diverter with ceramic cartridge
- · Shower hose in metal, PVC- and BPA-free
- · With Easy-Clean anti-limescale system
- · Shower bar can be shortened if required
- Diverter can be mounted with lever pointing in chosen direction
- Eco (energy and water saving hand shower 9 l/min, shower head 12 l/min)