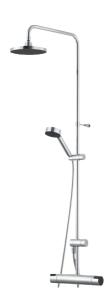

# MORA MMIX shower system kit

Mora MMIX combines a softly shaped, ergonomic exterior with an energy-efficient interior. It has a geometric design with softly billowing curves, and the whole product line conveys a timeless, uniform style. Mora MMIX was developed according to our unique EcoSafe™ environmental concept for low energy consumption and long-term environmental care.

### Mora MMIX thermostatic mixer art.no. 731150.0011DB

- · Pressure balanced thermostatic mixer
- Temperature handle with safety stop at 38°C
- · With Eco-function
- · Lead Free material
- Approved non-return valves, EN-Standard EN1717

## Mora MMIX Shower System S5 art.no. 130313

- · Diverter with ceramic cartridge
- · Shower hose in metal, PVC- and BPA-free
- · With Easy-Clean anti-limescale system
- · Shower bar can be shortened if required
- Diverter can be mounted with lever pointing in chosen direction
- Eco (energy and water saving hand shower 9 l/min, shower head 12 l/min)