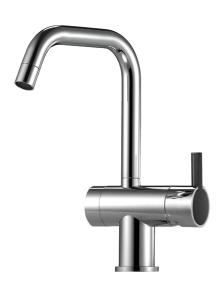

## MORA REXX K7 kitchen mixer

With their simple, minimalist design, Mora Rexx mixers are the essence of Scandinavian design and functionality. Their innovation lies in their precision. When tradition and craftsmanship meet state-of-the-art manufacturing methods and inspiring design, the result is Mora Rexx. The version shown here is a beautiful kitchen mixer with built-in intelligent function.

Article number: 707125.0011 Flow 3 bar: 7.6 l/m

**Description:** Chrome/black

- · ESS (energy saving system)
- · Ceramic cartridge
- · Adjustable flow control and temperature limiter
- Eco (energy and water saving constant flow aerator, 7,6 l/min at 200–600 kPa)
- Soft PEX® hoses with 3/8" connecting nut (stainless steel braided)
- Swivel spout, limitation part for 60°, 120° or 360° included
- With dishwasher valve, switchable between cold and hot water.