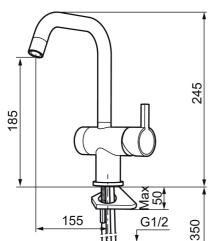

## Uniqe characteristics

Backflow protection unit type (A

G3/8

  Pre-set on cold water
- Hole diameter Ø32-35 mm