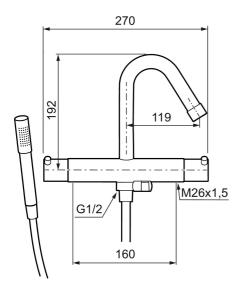

## MORA IZZY bath mixer

Mora Izzy exudes harmony and elegance. The elegantly curved spout gives Mora Izzy its characteristic look. Izzy Regular has a chrome-plated surface that suits all interiors.

Article number: 705000.66 Description: Raw brass, 160 c/c

- With hand shower, holder and hose in metal, PVC- and BPA-free
- Compensates for temperature and pressure fluctuations
- With reversible headwork
- Temperature handle with safety stop at 38°C
- With Eco-function
- Fixed spout
- Approved non-return valves, EN-Standard EN1717