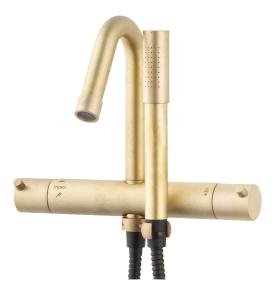

## MORA IZZY bath mixer

Mora Izzy exudes harmony and elegance. The elegantly curved spout gives Mora Izzy its characteristic look. Izzy Regular has a chrome-plated surface that suits all interiors.

Article number: 705000.66 Description: Raw brass, 160 c/c

- With hand shower, holder and hose in metal, PVC- and BPA-free
- Compensates for temperature and pressure fluctuations
- With reversible headwork
- Temperature handle with safety stop at 38°C
- With Eco-function
- Fixed spout
- Approved non-return valves, EN-Standard EN1717