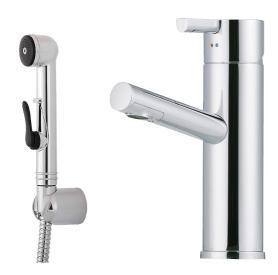

## MORA REXX B5 basin mixer

With their simple, minimalist design, Mora Rexx mixers are the essence of Scandinavian design and functionality. Their innovation lies in their precision. When tradition and craftsmanship meet state-of-the-art manufacturing methods and inspiring design, the result is Mora Rexx. The version shown here is a beautiful basin mixer with intelligent functionality and a push-down waste.

Article number: 707151 Flow 3 bar: 7.6 l/m

**Description:** Chrome

- · With self-closing hand shower, wall bracket and hose
- · ESS (energy saving system)
- · Ceramic cartridge
- · Adjustable flow control and temperature limiter
- Soft PEX<sup>®</sup> hoses with 3/8" connecting nut (stainless steel braided)
- Approved non-return valves, EN-Standard EN 1717
- Hole diameter Ø32-37 mm (Ø32-35 mm recommended)