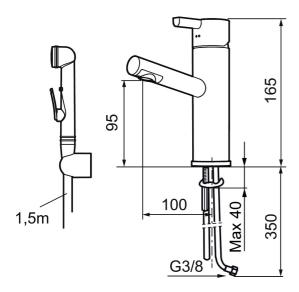

## MORA REXX B5 basin mixer

With their simple, minimalist design, Mora Rexx mixers are the essence of Scandinavian design and functionality. Their innovation lies in their precision. When tradition and craftsmanship meet state-of-the-art manufacturing methods and inspiring design, the result is Mora Rexx. The version shown here is a beautiful basin mixer with intelligent functionality and a push-down waste.

Article number: 707151 Flow 3 bar: 7.6 l/m

**Description:** Chrome

- · With self-closing hand shower, wall bracket and hose
- · ESS (energy saving system)
- · Ceramic cartridge
- · Adjustable flow control and temperature limiter
- Soft PEX<sup>®</sup> hoses with 3/8" connecting nut (stainless steel braided)
- Approved non-return valves, EN-Standard EN 1717
- Hole diameter Ø32-37 mm (Ø32-35 mm recommended)