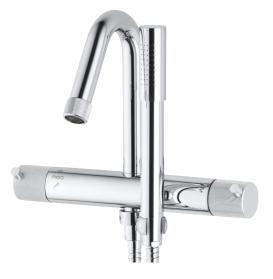

## MORA IZZY bath mixer

Mora Izzy exudes harmony and elegance. The elegantly curved spout gives Mora Izzy its characteristic look. Izzy Regular has a chrome-plated surface that suits all interiors.

Article number: 705000.80 Description: Chrome/grooved, 160 c/c

- With hand shower, holder and hose in metal, PVC- and BPA-free
- · Compensates for temperature and pressure fluctuations
- With reversible headwork
- Temperature handle with safety stop at 38°C
- With Eco-function
- Fixed spout
- Approved non-return valves, EN-Standard EN1717