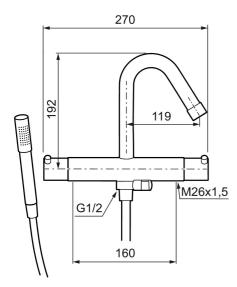

## MORA IZZY bath mixer

Mora Izzy exudes harmony and elegance. The elegantly curved spout gives Mora Izzy its characteristic look. Izzy Regular has a chrome-plated surface that suits all interiors.

Article number: 705000.80 Description: Chrome/grooved, 160 c/c

- With hand shower, holder and hose in metal, PVC- and BPA-free
- · Compensates for temperature and pressure fluctuations
- With reversible headwork
- Temperature handle with safety stop at 38°C
- With Eco-function
- Fixed spout
- Approved non-return valves, EN-Standard EN1717