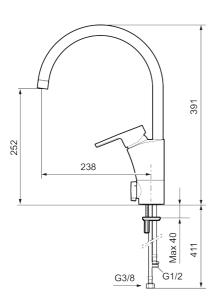

## MMIX II soft kitchen mixer

MMIX II soft has a gently curved geometric design that exudes a classic, easy-to-work-with style.

Article number: 332151.LD3 Flow 3 bar: 3.8 l/m Description: Chrome, LEED/BREEAM compliant

- ESS (energy saving system)
- · Ceramic cartridge with soft closing function
- · Adjustable flow control and temperature limiter
- Swivel spout 60°, 85°, 110° or 360° (limitation part for 60° or 110° included)
- With dishwasher valve, switchable between cold and hot water.
  Pre-set on cold water
- Soft PEX® hoses with 3/8" connecting nut (stainless steel braided)
- Lead Free material
- Hole diameter Ø34-37 mm