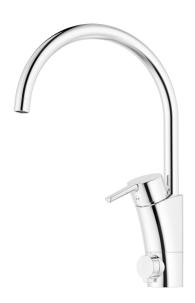

## MMIX II soft kitchen mixer

MMIX II soft has a gently curved geometric design that exudes a classic, easy-to-work-with style.

Article number: 332151.LD3 Flow 3 bar: 3.8 l/m Description: Chrome, LEED/BREEAM compliant

- ESS (energy saving system)
- · Ceramic cartridge with soft closing function
- · Adjustable flow control and temperature limiter
- Swivel spout 60°, 85°, 110° or 360° (limitation part for 60° or 110° included)
- With dishwasher valve, switchable between cold and hot water.
  Pre-set on cold water
- Soft PEX® hoses with 3/8" connecting nut (stainless steel braided)
- Lead Free material
- Hole diameter Ø34-37 mm