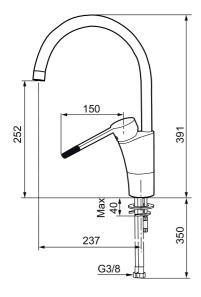

Article number: 732111 Flow 3 bar: 7.5 l/m Description: Chrome

- ESS (energy saving system)
- Ceramic cartridge with soft closing function
- · Adjustable flow control and temperature limiter
- Eco (energy and water saving aerator)
- Soft PEX<sup>®</sup> hoses with 3/8" connecting nut (stainless steel braided)
- Swivel spout 60°, 85°, 110° or 360°
- · Approved by the Rheumatism Association in Sweden
- Lead Free material
- Hole diameter Ø32-37 mm