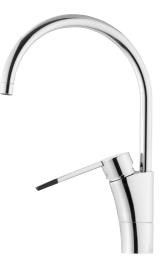

## MORA MMIX K5 care kitchen mixer

Mora MMIX Care is a line of mixers specially designed to meet lifelong needs. Mora MMIX Care mixers have extra long levers. Mora MMIX Care proves that ergonomic comfort can be combined with aesthetic excellence. These mixers' special ergonomic functions complement their clean basic design, creating a softer look. Mora MMIX Care mixers are tested, approved and quality marked by the Swedish Rheumatism Association.

Article number: 732111 Flow 3 bar: 7.5 l/m Description: Chrome

- ESS (energy saving system)
- Ceramic cartridge with soft closing function
- · Adjustable flow control and temperature limiter
- Eco (energy and water saving aerator)
- Soft PEX<sup>®</sup> hoses with 3/8" connecting nut (stainless steel braided)
- Swivel spout 60°, 85°, 110° or 360°
- · Approved by the Rheumatism Association in Sweden
- Lead Free material
- Hole diameter Ø32-37 mm