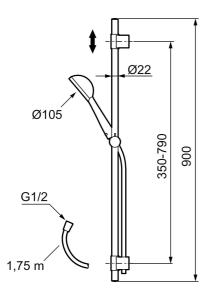

Article number: 130340 **Description**: Chrome

- · Shower hose in metal, PVC- and BPA-free
- · With adjustable wall brackets for usage of existing screw holes
- With Easy-Clean anti-limescale system
- Eco (energy and water saving hand shower 7,5 l/min)