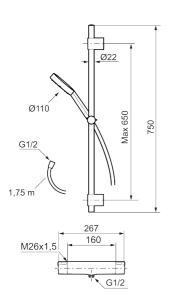

# MMIX II shower kit

The MMIX II shower kit features an updated design for its hand shower unit and an enhanced thermostat. Mora's signature attention to detail and focus on quality mean this sleek chrome shower delivers on all fronts.

Article number: 331600 Flow 3 bar: 7.6 l/m

Description: Chrome, 160 c/c

### MORA MMIX II shower set (art.no. 331300):

- Shower hose in metal, PVC- and BPA-free
- · With adjustable wall brackets for usage of existing screw holes
- With Easy-Clean anti-limescale system