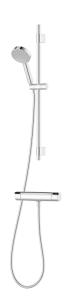

# MMIX II shower kit

The MMIX II shower kit features an updated design for its hand shower unit and an enhanced thermostat. Mora's signature attention to detail and focus on quality mean this sleek chrome shower delivers on all fronts.

Article number: 331600 Flow 3 bar: 7.6 l/m

Description: Chrome, 160 c/c

#### MORA MMIX II thermostatic mixer:

- · Pressure balanced thermostatic mixer
- Temperature handle with safety stop at 38°C
- With Eco-function
- · Lead Free material
- Approved non-return valves, EN-Standard EN1717

### MORA MMIX II shower set (art.no. 331300):

- Shower hose in metal, PVC- and BPA-free
- · With adjustable wall brackets for usage of existing screw holes
- With Easy-Clean anti-limescale system