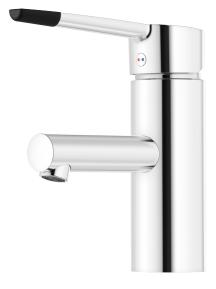

### MMIX II care basin mixer

MMIX II unifies its ergonomic design with top-tier energy efficiency in a stylish chrome piece that blends quality and looks. This year, we've updated its design language with straighter lines and boosted its energy-saving attributes.

Article number: 333011.LD3 Flow 3 bar: 3.0 l/m Description: Chrome, LEED/BREEAM compliant

- ESS (energy saving system)
- Ceramic cartridge with soft closing function
- · Adjustable flow control and temperature limiter
- Soft PEX<sup>®</sup> hoses with 3/8" connecting nut (stainless steel braided)
- Lead Free material
- Hole diameter Ø34-37 mm