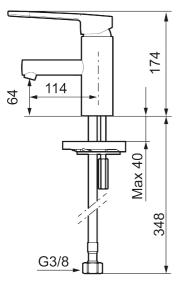

Article number: 333011.LD3 Flow 3 bar: 3.0 l/m Description: Chrome, LEED/BREEAM compliant

- ESS (energy saving system)
- Ceramic cartridge with soft closing function
- · Adjustable flow control and temperature limiter
- Soft PEX<sup>®</sup> hoses with 3/8" connecting nut (stainless steel braided)
- Lead Free material
- Hole diameter Ø34-37 mm