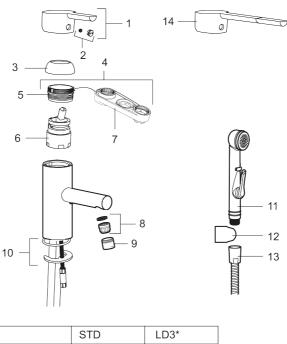

#### Article number: 333011.LD3

|                             | STD     | LD3*    |  |  |
|-----------------------------|---------|---------|--|--|
| 6. Cartridge                | S600253 | S600232 |  |  |
| 8. Insert                   | S600254 | S600254 |  |  |
| * LEED mixers with low flow |         |         |  |  |

### Sparepartlist

| NO. | ART NO.   | RSK     | DESCRIPTION                                 |
|-----|-----------|---------|---------------------------------------------|
| 1   | 409389.AE | 8344867 | Lever, complete                             |
| 2   | 409392.AE | 8344866 | Colour marking and mounting screw for lever |
| 3   | 409391.AE | 8344865 | Cover nut                                   |
| 4   | 409393.AE | 8345179 | Lock nut for cartridge, incl service tool   |
| 5   | 439060.AE | 8295361 | Lock nut                                    |
| 6   | S600253   | 8387149 | Ceramic cartridge with service tool         |
| 6   | S600232   |         | Cartridge, Low flow, for LEED mixers        |
| 7   | S600298   | 3870203 | Service tool                                |
| 8   | S600254   | 8280032 | Aerator insert, 5 l/min at 200–600 kPa      |
| 9   | S600255   | 8280033 | Housing M20 ext., 16 mm, chrome             |
| 10  | S600160   | 8387096 | Fastening kit, for basin mixer              |
| 11  | S600206   | 8233049 | Self-closing hand shower, chrome            |

## MOra

| NO. | ART NO. | RSK     | DESCRIPTION                  |
|-----|---------|---------|------------------------------|
| 12  | S600157 | 8239542 | Wall bracket, chrome         |
|     |         |         |                              |
| 13  | S600207 | 8236647 | Shower hose, L=1,5 m, chrome |