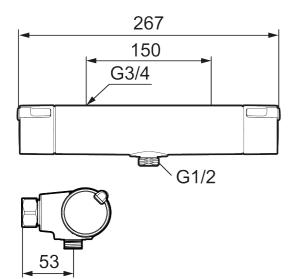

Article number: 331100 Flow 3 bar: 12.0 l/m Description: Chrome, 150 c/c, Eco\_Flow

- With shower connection down
- Pressure balanced thermostatic mixer
- Eco Flow
- Temperature handle with safety stop at 38°C
- With Eco-function
- Lead Free material
- Approved non-return valves, EN-Standard EN1717