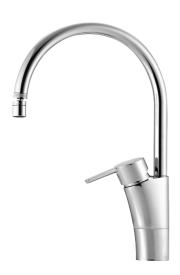

## MORA MMIX K5 kitchen mixer

Mora MMIX combines elegance and ergonomic design with energy-efficiency. Soft geometric curves and a timeless style characterise the entire Mora MMIX range. The mixers were developed according to our unique EcoSafe™ concept focusing on low energy consumption and long-term environmental care.

Article number: 732118 Flow 3 bar: 8.1 l/m

**Description:** Chrome

- ESS (energy saving system)
- · Ceramic cartridge with soft closing function
- · Adjustable flow control and temperature limiter
- Eco (energy and water saving aerator)
- Soft PEX® hoses with 3/8" connecting nut (stainless steel braided)
- Swivel spout, limitation part for 60°, 85°, 110° or 360° included
- · With ball-jointed aerator
- · Approved by the Rheumatism Association in Sweden
- Lead Free material
- Hole diameter Ø32-37 mm