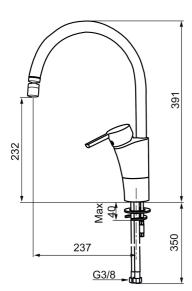

Article number: 732118 Flow 3 bar: 8.1 l/m

**Description:** Chrome

- ESS (energy saving system)
- · Ceramic cartridge with soft closing function
- · Adjustable flow control and temperature limiter
- Eco (energy and water saving aerator)
- Soft PEX® hoses with 3/8" connecting nut (stainless steel braided)
- Swivel spout, limitation part for 60°, 85°, 110° or 360° included
- · With ball-jointed aerator
- · Approved by the Rheumatism Association in Sweden
- Lead Free material
- Hole diameter Ø32-37 mm