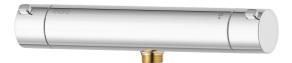

## LYNX shower mixer

A shower mixer offering a luxurious experience. The mixer combines its timeless looks with Mora's advanced water technology, such as constant temperature regulation.

**Article number:** 341100 **Flow 3 bar:** 12.0 l/m **Description:** Chrome, 150 c/c, incl. 2 x cover plates

### LYNX shower mixer

A shower mixer offering a luxurious experience. The mixer combines its timeless looks with Mora's advanced water technology, such as constant temperature regulation.

Article number: 341100