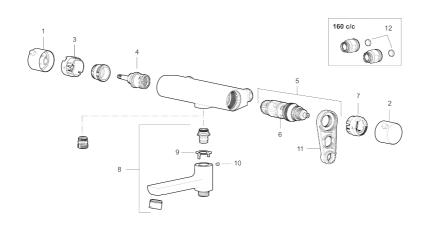

| Sparepartlist |            |         |                                                              |
|---------------|------------|---------|--------------------------------------------------------------|
| NO.           | ART NO.    | RSK     | DESCRIPTION                                                  |
| 1             | S600237    | 8397026 |                                                              |
| 1             | S600237.12 | 8397027 |                                                              |
| 2             | S600236    | 8397024 |                                                              |
| 2             | S600236.12 | 8397025 |                                                              |
| 3             | S600024    | 8439705 | Stop ring                                                    |
| 4             | S600020    | 8441462 | Reversible headwork shower mixer 12 l/min, with service tool |
| 4             | S600269    | 8387232 | Reversible headwork shower mixer 12 l/min                    |
| 4             | S600021    | 8441463 | Reversible headwork bath mixer 22 l/min, with service tool   |
| 4             | S600270    | 8387233 | Reversible headwork bath mixer 22 l/min                      |
| 5             | S600084    | 8439709 | Thermostatic cartridge, complete, incl. service tool         |
| 5             | S600271    | 8397030 | Thermostatic cartridge, complete, without service tool       |
| 6             | S600271    | 8397030 | Thermostatic cartridge, complete, without service tool       |
| 7             | S600023    | 8439703 | Stop ring                                                    |
| 8             | S600247    | 8441050 |                                                              |
| 8             | S600247.12 | 8441051 |                                                              |
| 9             | 38521000   | 8295345 | Stop ring                                                    |
| 10            | 708655.AE  | 8295447 | Locking screw                                                |
| 11            | S600298    | 3870203 | Service tool                                                 |
| 12            | 409359.AA  | 8345172 | Filter kit for connecting links, retail packed               |