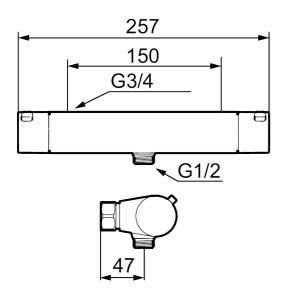

## LYNX shower mixer

A shower mixer offering a luxurious experience. The mixer combines its timeless looks with Mora's advanced water technology, such as constant temperature regulation.

**Article number:** 341100 **Flow 3 bar:** 12.0 l/m **Description:** Chrome, 150 c/c, incl. 2 x cover plates

### LYNX shower mixer

A shower mixer offering a luxurious experience. The mixer combines its timeless looks with Mora's advanced water technology, such as constant temperature regulation.

Article number: 341100