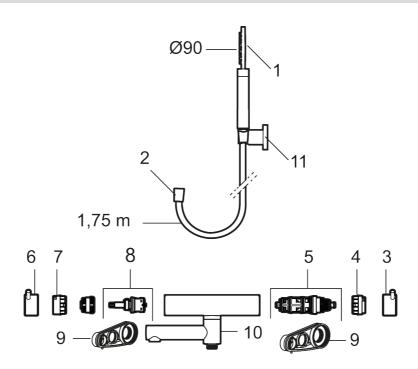

Article number: 270100.44

| Sparepartlist |           |         |                                       |  |  |
|---------------|-----------|---------|---------------------------------------|--|--|
| NO.           | ART NO.   | RSK     | DESCRIPTION                           |  |  |
| 1             | 209575    | 8275496 | Hand shower, chrome                   |  |  |
| 1             | 209575.12 | 8275497 | Hand shower, matte black              |  |  |
| 1             | 209575.22 | 8275498 | Hand shower, matte white              |  |  |
| 1             | 209575.44 | 8275499 | Hand shower, matte grey               |  |  |
| 1             | 209575.60 | 8275500 | Hand shower, polished brass PVD       |  |  |
| 1             | 209575.62 | 8275501 | Hand shower, brused brass PVD         |  |  |
| 2             | 131170.AE | 8251927 | Shower hose in metal, 1750 mm, chrome |  |  |

| 2         131170.12AE         8251999         Shower hose in metal, 1750 mm, matte white           2         131170.22AE         8252000         Shower hose in metal, 1750 mm, matte yety           2         131170.44AE         8252001         Shower hose in metal, 1750 mm, matter yety           2         131170.62AE         8252002         Shower hose in metal, 1750 mm, brused brass PVD           3         409710.12AE         8218902         Temperature handle, matte black           3         409710.22AE         8218903         Temperature handle, matte white           3         409710.42AE         8218904         Temperature handle, matte grey           3         409710.62AE         8218906         Temperature handle, brused brass PVD           4         409710.62AE         8218907         Temperature handle, brused brass PVD           4         5600023         8439703         Stop ring           5         S600019         8439703         Stop ring           6         409711.42AE         8218901         Temperature handle, brused brass PVD           6         409711.2AE         8218901         Temperature handle, matte white           6         409711.2AE         8218901         Temperature handle, matte grey           6         409711.6AE                                                                                                                                                                                       | NO.                  | ART NO.                                                              | RSK                                                 | DESCRIPTION                                                                                                                                                                                                                                                                                                          |
|---------------------------------------------------------------------------------------------------------------------------------------------------------------------------------------------------------------------------------------------------------------------------------------------------------------------------------------------------------------------------------------------------------------------------------------------------------------------------------------------------------------------------------------------------------------------------------------------------------------------------------------------------------------------------------------------------------------------------------------------------------------------------------------------------------------------------------------------------------------------------------------------------------------------------------------------------------------------------------------------------------------------------------------------------------------------------------------------------------------------------------------------------------------------------------------------------------------------------------------------------------------------------------------------------------------------------------------------------------------------------------------------------------------------------------------------------------------------------------------------------|----------------------|----------------------------------------------------------------------|-----------------------------------------------------|----------------------------------------------------------------------------------------------------------------------------------------------------------------------------------------------------------------------------------------------------------------------------------------------------------------------|
| 2         131170.44AE         8252001         Shower hose in metal, 1750 mm, matte grey           2         131170.60AE         8252002         Shower hose in metal, 1750 mm, polished brass PVD           3         409710.AE         8218902         Temperature handle, chrome           3         409710.12AE         8218903         Temperature handle, matte black           3         409710.22AE         8218904         Temperature handle, matte white           3         409710.4AAE         8218905         Temperature handle, matte grey           3         409710.60AE         8218906         Temperature handle, brused brass PVD           4         8060023         8439703         Stop ring           5         8600019         8439702         Thermostatic cartridge, complete, with service tool           6         409711.AE         8218901         Temperature handle, matte black           6         409711.AE         8218900         Temperature handle, matte black           6         409711.AE         8218901         Temperature handle, matte white           6         409711.AE         8218910         Temperature handle, matte white           6         409711.AE         8218911         Temperature handle, polished brass PVD           7         \$600024                                                                                                                                                                                    | 2                    | 131170.12AE                                                          | 8251999                                             | Shower hose in metal, 1750 mm, matte black                                                                                                                                                                                                                                                                           |
| 2         131170.60AE         8252002         Shower hose in metal, 1750 mm, polished brass PVD           2         131170.62AE         8252003         Shower hose in metal, 1750 mm, brused brass PVD           3         409710.12AE         8218902         Temperature handle, chrome           3         409710.12AE         8218903         Temperature handle, matte black           3         409710.22AE         8218904         Temperature handle, matte white           3         409710.40AE         8218905         Temperature handle, polished brass PVD           3         409710.60AE         8218907         Temperature handle, brused brass PVD           4         \$600019         8439702         Thermostatic cartridge, complete, with service tool           6         409711.AE         8218901         Temperature handle, chrome           6         409711.AE         8218909         Temperature handle, matte white           6         409711.ABAE         8218909         Temperature handle, matte grey           6         409711.60AE         8218911         Temperature handle, brused brass PVD           7         \$600024         8439705         Stop ring           8         \$600021         841463         Ceramic headwork, with service tool (bath mixer)           9                                                                                                                                                                        | 2                    | 131170.22AE                                                          | 8252000                                             | Shower hose in metal, 1750 mm, matte white                                                                                                                                                                                                                                                                           |
| 2         131170.62AE         8252003         Shower hose in metal, 1750 mm, brused brass PVD           3         409710.AE         8218902         Temperature handle, chrome           3         409710.12AE         8218903         Temperature handle, matte black           3         409710.22AE         8218904         Temperature handle, matte grey           3         409710.60AE         8218905         Temperature handle, polished brass PVD           3         409710.60AE         8218906         Temperature handle, brused brass PVD           4         \$600023         8439703         Stop ring           5         \$600019         8439702         Thermostatic cartridge, complete, with service tool           6         409711.2AE         8218901         Temperature handle, chrome           6         409711.2AE         8218908         Temperature handle, matte black           6         409711.2AE         8218909         Temperature handle, matte twilte           6         409711.4AE         8218910         Temperature handle, polished brass PVD           6         409711.60AE         8218911         Temperature handle, brused brass PVD           7         \$600024         8439705         Stop ring           8         \$600021         8441463                                                                                                                                                                                         | 2                    | 131170.44AE                                                          | 8252001                                             | Shower hose in metal, 1750 mm, matte grey                                                                                                                                                                                                                                                                            |
| 3         409710.AE         8218902         Temperature handle, chrome           3         409710.12AE         8218903         Temperature handle, matte black           3         409710.22AE         8218904         Temperature handle, matte white           3         409710.44AE         8218905         Temperature handle, brused brass PVD           3         409710.60AE         8218906         Temperature handle, brused brass PVD           4         \$600023         8439703         Stop ring           5         \$600019         8439702         Thermostatic cartridge, complete, with service tool           6         409711.AE         8218901         Temperature handle, matte black           6         409711.2AE         8218908         Temperature handle, matte white           6         409711.4AE         8218909         Temperature handle, matte white           6         409711.6AE         8218910         Temperature handle, brused brass PVD           6         409711.6AE         8218911         Temperature handle, brused brass PVD           7         \$600024         8439705         Stop ring           8         \$600021         8431463         Ceramic headwork, with service tool (bath mixer)           9         \$600024         8437233                                                                                                                                                                                            | 2                    | 131170.60AE                                                          | 8252002                                             | Shower hose in metal, 1750 mm, polished brass PVD                                                                                                                                                                                                                                                                    |
| 3         409710.12AE         8218903         Temperature handle, matte black           3         409710.22AE         8218904         Temperature handle, matte white           3         409710.60AE         8218906         Temperature handle, polished brass PVD           3         409710.60AE         8218907         Temperature handle, polished brass PVD           4         \$600023         8439703         Stop ring           5         \$600019         8439702         Thermostatic cartridge, complete, with service tool           6         409711.AE         8218901         Temperature handle, chrome           6         409711.4E         8218908         Temperature handle, matte black           6         409711.4AE         8218909         Temperature handle, matte grey           6         409711.60AE         8218910         Temperature handle, matte grey           6         409711.60AE         8218911         Temperature handle, brused brass PVD           7         \$600024         8439705         Stop ring           8         \$600021         8441463         Ceramic headwork, with service tool (bath mixer)           9         \$600298         3870203         Service tool           10         \$600161.2         8440631         Swivel spout, fo                                                                                                                                                                                      | 2                    | 131170.62AE                                                          | 8252003                                             | Shower hose in metal, 1750 mm, brused brass PVD                                                                                                                                                                                                                                                                      |
| 3         409710.22AE         8218904         Temperature handle, matte white           3         409710.44AE         8218905         Temperature handle, matte grey           3         409710.60AE         8218907         Temperature handle, polished brass PVD           4         800023         8439703         Stop ring           5         \$600019         8439702         Themostatic cartridge, complete, with service tool           6         409711.AE         8218901         Temperature handle, chrome           6         409711.2AE         8218908         Temperature handle, matte black           6         409711.2AE         8218909         Temperature handle, matte grey           6         409711.4AAE         8218910         Temperature handle, polished brass PVD           6         409711.60AE         8218911         Temperature handle, brused brass PVD           7         \$600024         8439705         Stop ring           8         \$600021         8441463         Ceramic headwork, with service tool (bath mixer)           9         \$600298         3870203         Service tool           10         \$600161.2         8440631         Swivel spout, for coversion of shower mixer to bath/shower mixer, matte white           10         \$600161.2         <                                                                                                                                                                         | 3                    | 409710.AE                                                            | 8218902                                             | Temperature handle, chrome                                                                                                                                                                                                                                                                                           |
| 3         409710.44AE         8218905         Temperature handle, matte grey           3         409710.60AE         8218906         Temperature handle, polished brass PVD           4         409710.62AE         8218907         Temperature handle, brused brass PVD           4         5600023         8439702         Thermostatic cartridge, complete, with service tool           5         5600019         8439702         Thermostatic cartridge, complete, with service tool           6         409711.AE         8218908         Temperature handle, chrome           6         409711.22AE         8218909         Temperature handle, matte black           6         409711.44AE         8218910         Temperature handle, matte grey           6         409711.60AE         8218911         Temperature handle, brused brass PVD           7         5600024         8218912         Temperature handle, brused brass PVD           8         5600021         841463         Ceramic headwork, with service tool (bath mixer)           8         56000270         8387233         Ceramic headwork, with service tool (bath mixer)           9         \$600298         3870203         Service tool           10         \$600161.22         \$440631         Swivel spout, for coversion of shower mixer to bath/shower mixer, matte w                                                                                                                                    | 3                    | 409710.12AE                                                          | 8218903                                             | Temperature handle, matte black                                                                                                                                                                                                                                                                                      |
| 3         409710.60AE         8218906         Temperature handle, polished brass PVD           3         409710.62AE         8218907         Temperature handle, brused brass PVD           4         \$600023         8439703         Stop ring           5         \$600019         8439702         Thermostatic cartridge, complete, with service tool           6         409711.AE         8218908         Temperature handle, chrome           6         409711.22AE         8218909         Temperature handle, matte black           6         409711.2AE         8218910         Temperature handle, matte grey           6         409711.60AE         8218911         Temperature handle, polished brass PVD           7         \$600024         8439705         Stop ring           8         \$600021         8441463         Ceramic headwork, with service tool (bath mixer)           8         \$600270         8387233         Ceramic headwork, without tool (bath mixer)           9         \$600298         3870203         Service tool           10         \$600161.2         8440631         Swivel spout, for coversion of shower mixer to bath/shower mixer, matte black           10         \$600161.22         8440631         Swivel spout, for coversion of shower mixer to bath/shower mixer, matte grey                                                                                                                                                       | 3                    | 409710.22AE                                                          | 8218904                                             | Temperature handle, matte white                                                                                                                                                                                                                                                                                      |
| 3         409710.62AE         8218907         Temperature handle, brused brass PVD           4         \$600023         8439703         Stop ring           5         \$600019         8439702         Thermostatic cartridge, complete, with service tool           6         409711.AE         8218901         Temperature handle, chrome           6         409711.22AE         8218908         Temperature handle, matte black           6         409711.22AE         8218909         Temperature handle, matte grey           6         409711.60AE         8218910         Temperature handle, matte grey           6         409711.60AE         8218911         Temperature handle, polished brass PVD           7         \$600024         8439705         Stop ring           8         \$600021         8441463         Ceramic headwork, with service tool (bath mixer)           9         \$600298         3870203         Service tool           10         \$600161         8440630         Swivel spout, for coversion of shower mixer to bath/shower mixer, chrome           10         \$600161.12         8440631         Swivel spout, for coversion of shower mixer to bath/shower mixer, matte grey           10         \$600161.60         8440633         Swivel spout, for coversion of shower mixer to bath/shower mixer, polished br                                                                                                                               | 3                    | 409710.44AE                                                          | 8218905                                             | Temperature handle, matte grey                                                                                                                                                                                                                                                                                       |
| 4         \$600023         \$439702         Thermostatic cartridge, complete, with service tool           6         409711.AE         \$218901         Temperature handle, chrome           6         409711.12AE         \$218908         Temperature handle, matte black           6         409711.2AE         \$218909         Temperature handle, matte white           6         409711.4AAE         \$218910         Temperature handle, matte grey           6         409711.6OAE         \$218911         Temperature handle, polished brass PVD           7         \$600024         \$218912         Temperature handle, brused brass PVD           8         \$600024         \$439705         Stop ring           8         \$600021         \$441463         Ceramic headwork, without tool (bath mixer)           9         \$600298         3870203         Service tool           10         \$600161         \$440630         Swivel spout, for coversion of shower mixer to bath/shower mixer, chrome           10         \$600161.12         \$440631         Swivel spout, for coversion of shower mixer to bath/shower mixer, matte white           10         \$600161.44         \$440633         \$Swivel spout, for coversion of shower mixer to bath/shower mixer, polished brass PVD           10         \$600161.62         \$440634         \$Swiv                                                                                                               | 3                    | 409710.60AE                                                          | 8218906                                             | Temperature handle, polished brass PVD                                                                                                                                                                                                                                                                               |
| 5         \$600019         8439702         Thermostatic cartridge, complete, with service tool           6         409711.AE         8218901         Temperature handle, chrome           6         409711.22AE         8218908         Temperature handle, matte black           6         409711.22AE         8218909         Temperature handle, matte grey           6         409711.60AE         8218910         Temperature handle, matte grey           6         409711.62AE         8218912         Temperature handle, brused brass PVD           7         \$600024         8439705         Stop ring           8         \$600021         8441463         Ceramic headwork, with service tool (bath mixer)           8         \$600270         8387233         Ceramic headwork, without tool (bath mixer)           9         \$600298         3870203         Service tool           10         \$600161         8440630         Swivel spout, for coversion of shower mixer to bath/shower mixer, chrome           10         \$600161.12         8440631         Swivel spout, for coversion of shower mixer to bath/shower mixer, matte white           10         \$600161.22         8440632         Swivel spout, for coversion of shower mixer to bath/shower mixer, matte grey           10         \$600161.60         8440633         Swiv                                                                                                                              | 3                    | 409710.62AE                                                          | 8218907                                             | Temperature handle, brused brass PVD                                                                                                                                                                                                                                                                                 |
| 6         409711.AE         8218901         Temperature handle, chrome           6         409711.12AE         8218908         Temperature handle, matte black           6         409711.22AE         8218909         Temperature handle, matte white           6         409711.44AE         8218910         Temperature handle, matte grey           6         409711.60AE         8218911         Temperature handle, polished brass PVD           6         409711.62AE         8218912         Temperature handle, brused brass PVD           7         \$600024         8439705         Stop ring           8         \$600021         8441463         Ceramic headwork, with service tool (bath mixer)           9         \$600298         3870203         Service tool           10         \$600161         8440630         Swivel spout, for coversion of shower mixer to bath/shower mixer, chrome           10         \$600161.12         8440631         Swivel spout, for coversion of shower mixer to bath/shower mixer, matte white           10         \$600161.22         8440632         Swivel spout, for coversion of shower mixer to bath/shower mixer, matte grey           10         \$600161.60         8440633         Swivel spout, for coversion of shower mixer to bath/shower mixer, polished brass PVD           10         \$600161.60                                                                                                                       | 4                    | S600023                                                              | 8439703                                             | Stop ring                                                                                                                                                                                                                                                                                                            |
| 6         409711.12AE         8218908         Temperature handle, matte black           6         409711.22AE         8218909         Temperature handle, matte white           6         409711.44AE         8218910         Temperature handle, matte grey           6         409711.60AE         8218911         Temperature handle, polished brass PVD           6         409711.62AE         8218912         Temperature handle, brused brass PVD           7         \$600024         8439705         Stop ring           8         \$600021         8441463         Ceramic headwork, with service tool (bath mixer)           8         \$600270         8387233         Ceramic headwork, without tool (bath mixer)           9         \$600298         3870203         Service tool           10         \$600161         8440630         Swivel spout, for coversion of shower mixer to bath/shower mixer, chrome           10         \$600161.12         8440631         Swivel spout, for coversion of shower mixer to bath/shower mixer, matte white           10         \$600161.22         8440632         Swivel spout, for coversion of shower mixer to bath/shower mixer, matte grey           10         \$600161.60         8440633         Swivel spout, for coversion of shower mixer to bath/shower mixer, polished brass PVD           10         \$6001                                                                                                            | 5                    | S600019                                                              | 8439702                                             | Thermostatic cartridge, complete, with service tool                                                                                                                                                                                                                                                                  |
| 6         409711.22AE         8218909         Temperature handle, matte white           6         409711.44AE         8218910         Temperature handle, matte grey           6         409711.60AE         8218911         Temperature handle, polished brass PVD           6         409711.62AE         8218912         Temperature handle, brused brass PVD           7         \$600024         8439705         Stop ring           8         \$600021         8441463         Ceramic headwork, with service tool (bath mixer)           9         \$600298         3870203         Service tool           10         \$600161         8440630         Swivel spout, for coversion of shower mixer to bath/shower mixer, chrome           10         \$600161.12         8440631         Swivel spout, for coversion of shower mixer to bath/shower mixer, matte black           10         \$600161.22         8440632         Swivel spout, for coversion of shower mixer to bath/shower mixer, matte grey           10         \$600161.60         8440633         Swivel spout, for coversion of shower mixer to bath/shower mixer, polished brass PVD           10         \$600161.60         8440634         Swivel spout, for coversion of shower mixer to bath/shower mixer, brushed brass PVD           10         \$600256         8239634         Hand shower holder, chrome                                                                                                   | 6                    | 409711.AE                                                            | 8218901                                             | Temperature handle, chrome                                                                                                                                                                                                                                                                                           |
| 6         409711.44AE         8218910         Temperature handle, matte grey           6         409711.60AE         8218911         Temperature handle, polished brass PVD           6         409711.62AE         8218912         Temperature handle, brused brass PVD           7         \$600024         8439705         Stop ring           8         \$600021         8441463         Ceramic headwork, with service tool (bath mixer)           9         \$600298         3870203         Service tool           10         \$600161         8440630         Swivel spout, for coversion of shower mixer to bath/shower mixer, chrome           10         \$600161.12         8440631         Swivel spout, for coversion of shower mixer to bath/shower mixer, matte black           10         \$600161.22         8440632         Swivel spout, for coversion of shower mixer to bath/shower mixer, matte grey           10         \$600161.64         8440633         Swivel spout, for coversion of shower mixer to bath/shower mixer, polished brass PVD           10         \$600161.62         8440635         Swivel spout, for coversion of shower mixer to bath/shower mixer, brushed brass PVD           10         \$600256         8239634         Hand shower holder, chrome           11         \$600256.12         8239635         Hand shower holder, polished brass PVD <td>6</td> <td>409711.12AE</td> <td>8218908</td> <td>Temperature handle, matte black</td> | 6                    | 409711.12AE                                                          | 8218908                                             | Temperature handle, matte black                                                                                                                                                                                                                                                                                      |
| 6         409711.60AE         8218911         Temperature handle, polished brass PVD           6         409711.62AE         8218912         Temperature handle, brused brass PVD           7         \$600024         8439705         Stop ring           8         \$600021         8441463         Ceramic headwork, with service tool (bath mixer)           9         \$600270         8387233         Ceramic headwork, without tool (bath mixer)           9         \$600298         3870203         Service tool           10         \$600161         8440630         Swivel spout, for coversion of shower mixer to bath/shower mixer, chrome           10         \$600161.12         8440631         Swivel spout, for coversion of shower mixer to bath/shower mixer, matte white           10         \$600161.22         8440632         Swivel spout, for coversion of shower mixer to bath/shower mixer, matte grey           10         \$600161.44         8440633         Swivel spout, for coversion of shower mixer to bath/shower mixer, polished brass PVD           10         \$600161.62         8440635         Swivel spout, for coversion of shower mixer to bath/shower mixer, brushed brass PVD           11         \$600256.12         8239634         Hand shower holder, chrome           11         \$600256.60         8239638         Hand shower holder, polished brass PVD                                                                              | 6                    | 409711.22AE                                                          | 8218909                                             | Temperature handle, matte white                                                                                                                                                                                                                                                                                      |
| 6         409711.62AE         8218912         Temperature handle, brused brass PVD           7         S600024         8439705         Stop ring           8         S600021         8441463         Ceramic headwork, with service tool (bath mixer)           9         S600270         8387233         Ceramic headwork, without tool (bath mixer)           9         S600298         3870203         Service tool           10         S600161         8440630         Swivel spout, for coversion of shower mixer to bath/shower mixer, chrome           10         S600161.12         8440631         Swivel spout, for coversion of shower mixer to bath/shower mixer, matte black           10         S600161.22         8440632         Swivel spout, for coversion of shower mixer to bath/shower mixer, matte grey           10         S600161.44         8440633         Swivel spout, for coversion of shower mixer to bath/shower mixer, polished brass PVD           10         S600161.60         8440634         Swivel spout, for coversion of shower mixer to bath/shower mixer, brushed brass PVD           11         S600256         8239634         Hand shower holder, chrome           11         S600256.60         8239635         Hand shower holder, matte black           11         S600256.60         8239638         Hand shower holder, polished brass PVD  <                                                                                                | 6                    | 409711.44AE                                                          | 8218910                                             | Temperature handle, matte grey                                                                                                                                                                                                                                                                                       |
| 7         S600024         8439705         Stop ring           8         S600021         8441463         Ceramic headwork, with service tool (bath mixer)           8         S600270         8387233         Ceramic headwork, without tool (bath mixer)           9         S600298         3870203         Service tool           10         S600161         8440630         Swivel spout, for coversion of shower mixer to bath/shower mixer, chrome           10         S600161.12         8440631         Swivel spout, for coversion of shower mixer to bath/shower mixer, matte white           10         S600161.22         8440632         Swivel spout, for coversion of shower mixer to bath/shower mixer, matte grey           10         S600161.64         8440633         Swivel spout, for coversion of shower mixer to bath/shower mixer, polished brass PVD           10         S600161.62         8440634         Swivel spout, for coversion of shower mixer to bath/shower mixer, polished brass PVD           11         S600256         8239634         Hand shower holder, chrome           11         S600256.60         8239638         Hand shower holder, polished brass PVD                                                                                                                                                                                                                                                                                       | 6                    | 409711.60AE                                                          | 8218911                                             | Temperature handle, polished brass PVD                                                                                                                                                                                                                                                                               |
| 8 S600021 8441463 Ceramic headwork, with service tool (bath mixer)  8 S600270 8387233 Ceramic headwork, without tool (bath mixer)  9 S600298 3870203 Service tool  10 S600161 8440630 Swivel spout, for coversion of shower mixer to bath/shower mixer, chrome  10 S600161.12 8440631 Swivel spout, for coversion of shower mixer to bath/shower mixer, matte black  10 S600161.22 8440632 Swivel spout, for coversion of shower mixer to bath/shower mixer, matte white  10 S600161.44 8440633 Swivel spout, for coversion of shower mixer to bath/shower mixer, matte grey  10 S600161.60 8440634 Swivel spout, for coversion of shower mixer to bath/shower mixer, polished brass PVD  10 S600161.62 8440635 Swivel spout, for coversion of shower mixer to bath/shower mixer, brushed brass PVD  11 S600256 8239634 Hand shower holder, chrome  11 S600256.60 8239638 Hand shower holder, polished brass PVD                                                                                                                                                                                                                                                                                                                                                                                                                                                                                                                                                                                  | 6                    | 409711.62AE                                                          | 8218912                                             | Temperature handle, brused brass PVD                                                                                                                                                                                                                                                                                 |
| 8 S600270 8387233 Ceramic headwork, without tool (bath mixer) 9 S600298 3870203 Service tool 10 S600161 8440630 Swivel spout, for coversion of shower mixer to bath/shower mixer, chrome 10 S600161.12 8440631 Swivel spout, for coversion of shower mixer to bath/shower mixer, matte black 10 S600161.22 8440632 Swivel spout, for coversion of shower mixer to bath/shower mixer, matte white 10 S600161.44 8440633 Swivel spout, for coversion of shower mixer to bath/shower mixer, matte grey 10 S600161.60 8440634 Swivel spout, for coversion of shower mixer to bath/shower mixer, polished brass PVD 10 S600161.62 8440635 Swivel spout, for coversion of shower mixer to bath/shower mixer, brushed brass PVD 11 S600256 8239634 Hand shower holder, chrome 11 S600256.12 8239635 Hand shower holder, matte black 11 S600256.60 8239638 Hand shower holder, polished brass PVD                                                                                                                                                                                                                                                                                                                                                                                                                                                                                                                                                                                                         | 7                    | S600024                                                              | 8439705                                             | Stop ring                                                                                                                                                                                                                                                                                                            |
| 9 S600298 3870203 Service tool 10 S600161 8440630 Swivel spout, for coversion of shower mixer to bath/shower mixer, chrome 10 S600161.12 8440631 Swivel spout, for coversion of shower mixer to bath/shower mixer, matte black 10 S600161.22 8440632 Swivel spout, for coversion of shower mixer to bath/shower mixer, matte white 10 S600161.44 8440633 Swivel spout, for coversion of shower mixer to bath/shower mixer, matte grey 10 S600161.60 8440634 Swivel spout, for coversion of shower mixer to bath/shower mixer, polished brass PVD 10 S600161.62 8440635 Swivel spout, for coversion of shower mixer to bath/shower mixer, brushed brass PVD 11 S600256 8239634 Hand shower holder, chrome 11 S600256.60 8239638 Hand shower holder, polished brass PVD                                                                                                                                                                                                                                                                                                                                                                                                                                                                                                                                                                                                                                                                                                                             | 8                    | S600021                                                              | 8441463                                             | Ceramic headwork, with service tool (bath mixer)                                                                                                                                                                                                                                                                     |
| S600161 8440630 Swivel spout, for coversion of shower mixer to bath/shower mixer, chrome  S600161.12 8440631 Swivel spout, for coversion of shower mixer to bath/shower mixer, matte black  S600161.22 8440632 Swivel spout, for coversion of shower mixer to bath/shower mixer, matte white  S600161.44 8440633 Swivel spout, for coversion of shower mixer to bath/shower mixer, matte grey  S600161.60 8440634 Swivel spout, for coversion of shower mixer to bath/shower mixer, polished brass PVD  S600161.62 8440635 Swivel spout, for coversion of shower mixer to bath/shower mixer, brushed brass PVD  S600256 8239634 Hand shower holder, chrome  S600256.60 8239638 Hand shower holder, polished brass PVD                                                                                                                                                                                                                                                                                                                                                                                                                                                                                                                                                                                                                                                                                                                                                                             | 8                    | S600270                                                              | 8387233                                             | Ceramic headwork, without tool (bath mixer)                                                                                                                                                                                                                                                                          |
| S600161.12 8440631 Swivel spout, for coversion of shower mixer to bath/shower mixer, matte black  S600161.22 8440632 Swivel spout, for coversion of shower mixer to bath/shower mixer, matte white  S600161.44 8440633 Swivel spout, for coversion of shower mixer to bath/shower mixer, matte grey  S600161.60 8440634 Swivel spout, for coversion of shower mixer to bath/shower mixer, polished brass PVD  S600161.62 8440635 Swivel spout, for coversion of shower mixer to bath/shower mixer, brushed brass PVD  S600256 8239634 Hand shower holder, chrome  S600256.12 8239635 Hand shower holder, matte black  Hand shower holder, polished brass PVD                                                                                                                                                                                                                                                                                                                                                                                                                                                                                                                                                                                                                                                                                                                                                                                                                                      | 9                    | S600298                                                              | 3870203                                             | Service tool                                                                                                                                                                                                                                                                                                         |
| S600161.22 Swivel spout, for coversion of shower mixer to bath/shower mixer, matte white  S600161.44 S440633 Swivel spout, for coversion of shower mixer to bath/shower mixer, matte grey  S600161.60 S440634 Swivel spout, for coversion of shower mixer to bath/shower mixer, polished brass PVD  S600161.62 S440635 Swivel spout, for coversion of shower mixer to bath/shower mixer, brushed brass PVD  S600256 S239634 Hand shower holder, chrome  S600256.12 S239635 Hand shower holder, matte black  Hand shower holder, polished brass PVD                                                                                                                                                                                                                                                                                                                                                                                                                                                                                                                                                                                                                                                                                                                                                                                                                                                                                                                                                | 10                   | S600161                                                              | 8440630                                             | Swivel spout, for coversion of shower mixer to bath/shower mixer, chrome                                                                                                                                                                                                                                             |
| S600161.44 8440633 Swivel spout, for coversion of shower mixer to bath/shower mixer, matte grey  S600161.60 8440634 Swivel spout, for coversion of shower mixer to bath/shower mixer, polished brass PVD  S600161.62 8440635 Swivel spout, for coversion of shower mixer to bath/shower mixer, brushed brass PVD  S600256 8239634 Hand shower holder, chrome  S600256.12 8239635 Hand shower holder, matte black  Hand shower holder, polished brass PVD                                                                                                                                                                                                                                                                                                                                                                                                                                                                                                                                                                                                                                                                                                                                                                                                                                                                                                                                                                                                                                          | 10                   | S600161.12                                                           | 8440631                                             | Swivel spout, for coversion of shower mixer to bath/shower mixer, matte black                                                                                                                                                                                                                                        |
| S600161.60 8440634 Swivel spout, for coversion of shower mixer to bath/shower mixer, polished brass PVD  S600161.62 8440635 Swivel spout, for coversion of shower mixer to bath/shower mixer, brushed brass PVD  S600256 8239634 Hand shower holder, chrome  S600256.12 8239635 Hand shower holder, matte black  S600256.60 8239638 Hand shower holder, polished brass PVD                                                                                                                                                                                                                                                                                                                                                                                                                                                                                                                                                                                                                                                                                                                                                                                                                                                                                                                                                                                                                                                                                                                        | 10                   |                                                                      |                                                     |                                                                                                                                                                                                                                                                                                                      |
| S600161.62 8440635 Swivel spout, for coversion of shower mixer to bath/shower mixer, brushed brass PVD  Hand shower holder, chrome  S600256.12 8239635 Hand shower holder, matte black  S600256.60 8239638 Hand shower holder, polished brass PVD                                                                                                                                                                                                                                                                                                                                                                                                                                                                                                                                                                                                                                                                                                                                                                                                                                                                                                                                                                                                                                                                                                                                                                                                                                                 |                      | S600161.22                                                           | 8440632                                             | Swivel spout, for coversion of shower mixer to bath/shower mixer, matte white                                                                                                                                                                                                                                        |
| 11 S600256 8239634 Hand shower holder, chrome  11 S600256.12 8239635 Hand shower holder, matte black  11 S600256.60 8239638 Hand shower holder, polished brass PVD                                                                                                                                                                                                                                                                                                                                                                                                                                                                                                                                                                                                                                                                                                                                                                                                                                                                                                                                                                                                                                                                                                                                                                                                                                                                                                                                | 10                   |                                                                      |                                                     |                                                                                                                                                                                                                                                                                                                      |
| 11         S600256.12         8239635         Hand shower holder, matte black           11         S600256.60         8239638         Hand shower holder, polished brass PVD                                                                                                                                                                                                                                                                                                                                                                                                                                                                                                                                                                                                                                                                                                                                                                                                                                                                                                                                                                                                                                                                                                                                                                                                                                                                                                                      |                      | S600161.44                                                           | 8440633                                             | Swivel spout, for coversion of shower mixer to bath/shower mixer, matte grey                                                                                                                                                                                                                                         |
| 11 S600256.60 8239638 Hand shower holder, polished brass PVD                                                                                                                                                                                                                                                                                                                                                                                                                                                                                                                                                                                                                                                                                                                                                                                                                                                                                                                                                                                                                                                                                                                                                                                                                                                                                                                                                                                                                                      | 10                   | \$600161.44<br>\$600161.60                                           | 8440633<br>8440634                                  | Swivel spout, for coversion of shower mixer to bath/shower mixer, matte grey  Swivel spout, for coversion of shower mixer to bath/shower mixer, polished brass PVD                                                                                                                                                   |
|                                                                                                                                                                                                                                                                                                                                                                                                                                                                                                                                                                                                                                                                                                                                                                                                                                                                                                                                                                                                                                                                                                                                                                                                                                                                                                                                                                                                                                                                                                   | 10                   | \$600161.44<br>\$600161.60<br>\$600161.62                            | 8440633<br>8440634<br>8440635                       | Swivel spout, for coversion of shower mixer to bath/shower mixer, matte grey  Swivel spout, for coversion of shower mixer to bath/shower mixer, polished brass PVD  Swivel spout, for coversion of shower mixer to bath/shower mixer, brushed brass PVD                                                              |
| 11 S600256.62 8239639 Hand shower holder, brushed brass PVD                                                                                                                                                                                                                                                                                                                                                                                                                                                                                                                                                                                                                                                                                                                                                                                                                                                                                                                                                                                                                                                                                                                                                                                                                                                                                                                                                                                                                                       | 10<br>10<br>11       | \$600161.44<br>\$600161.60<br>\$600161.62<br>\$600256                | 8440633<br>8440634<br>8440635<br>8239634            | Swivel spout, for coversion of shower mixer to bath/shower mixer, matte grey  Swivel spout, for coversion of shower mixer to bath/shower mixer, polished brass PVD  Swivel spout, for coversion of shower mixer to bath/shower mixer, brushed brass PVD  Hand shower holder, chrome                                  |
|                                                                                                                                                                                                                                                                                                                                                                                                                                                                                                                                                                                                                                                                                                                                                                                                                                                                                                                                                                                                                                                                                                                                                                                                                                                                                                                                                                                                                                                                                                   | 10<br>10<br>11<br>11 | \$600161.44<br>\$600161.60<br>\$600161.62<br>\$600256<br>\$600256.12 | 8440633<br>8440634<br>8440635<br>8239634<br>8239635 | Swivel spout, for coversion of shower mixer to bath/shower mixer, matte grey  Swivel spout, for coversion of shower mixer to bath/shower mixer, polished brass PVD  Swivel spout, for coversion of shower mixer to bath/shower mixer, brushed brass PVD  Hand shower holder, chrome  Hand shower holder, matte black |