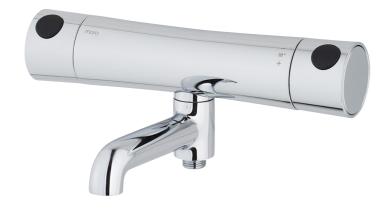

## MORA ONE bath mixer

Mora One is an elegant and strict series of mixers expressing usability, beauty and durability. Mora One is inspired by the 90-year old history of Mora Armatur, but is designed for a modern home. An inspiration to Thomas Sandell, architect and designer, when developing the Mora One was the classical outdoor water pump.

Mora One has the same conical body and sharp transitions to the flat surfaces as an old water pump. Mora One has an advanced and reliable technique. The mixers are contributing to a more sustainable environment by saving as much water and energy as possible without compromising on comfort.

Article number: 260100 Description: Chrome, 150 c/c

- Swivel spout with built-in diverter
- · Pressure balanced thermostatic mixer
- Temperature handle with safety stop at 38°C
- With Eco-function
- Approved non-return valves, EN-Standard EN1717