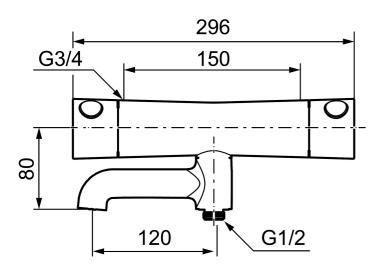

Article number: 260100 Description: Chrome, 150 c/c

- Swivel spout with built-in diverter
- · Pressure balanced thermostatic mixer
- Temperature handle with safety stop at 38°C
- With Eco-function
- Approved non-return valves, EN-Standard EN1717