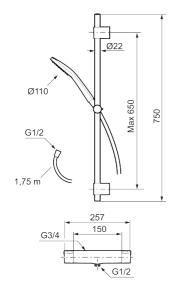

## LYNX shower kit

The sleek, high-performance LYNX shower kit has a timeless form in contemporary chrome or matte black finishes. Effortless to style into your interior and exquisite to use.

Article number: 341500.12LD6 Flow 3 bar: 6.0 l/m Description: Matte black, 150 c/c, incl. 2 x cover plates, LEED/BREEAM compliant

## LYNX thermostatic mixer:

- Pressure balanced thermostatic mixer
- Temperature handle with safety stop at 38°C
- With Eco-function
- Lead Free material
- Approved non-return valves, EN-Standard EN1717

## LYNX shower set (art.no. 341300):

- Shower hose in metal, PVC- and BPA-free
- · With adjustable wall brackets for usage of existing screw holes
- With Easy-Clean anti-limescale system