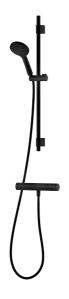

## LYNX shower kit

The sleek, high-performance LYNX shower kit has a timeless form in contemporary chrome or matte black finishes. Effortless to style into your interior and exquisite to use.

Article number: 341500.12LD6 Flow 3 bar: 6.0 l/m Description: Matte black, 150 c/c, incl. 2 x cover plates, LEED/BREEAM compliant

## LYNX shower set (art.no. 341300):

- Shower hose in metal, PVC- and BPA-free
- · With adjustable wall brackets for usage of existing screw holes
- With Easy-Clean anti-limescale system