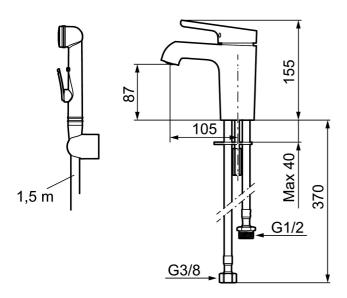

Article number: 263006.TT Flow 3 bar: 7.9 l/m Description: Chrome, with Turbo-Jet function

- · With Self-closing hand shower, wall bracket and hose
- ESS (Energy saving system)
- · Ceramic cartridge with soft closing function
- · Adjustable flow control and temperature limiter
- Eco (energy and water saving constant flow aerator, 5 l/min at 200– 600 kPa)
- Soft PEX<sup>®</sup> hoses with 3/8" connecting nut (stainless steel braided)
- Approved non-return valves, EN-Standard EN1717
- Hole diameter Ø34-37 mm