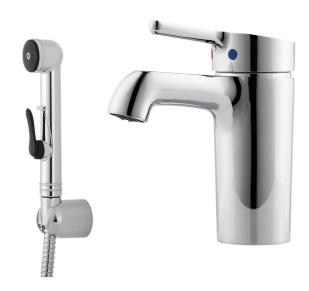

Article number: 263006.TT Flow 3 bar: 7.9 l/m Description: Chrome, with Turbo-Jet function

- · With Self-closing hand shower, wall bracket and hose
- ESS (Energy saving system)
- · Ceramic cartridge with soft closing function
- · Adjustable flow control and temperature limiter
- Eco (energy and water saving constant flow aerator, 5 l/min at 200– 600 kPa)
- Soft PEX<sup>®</sup> hoses with 3/8" connecting nut (stainless steel braided)
- Approved non-return valves, EN-Standard EN1717
- Hole diameter Ø34-37 mm