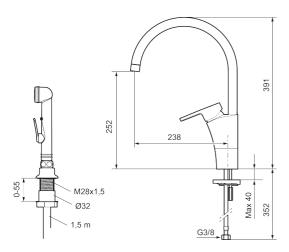

## MMIX II soft kitchen mixer

MMIX II soft has a gently curved geometric design that exudes a classic, easy-to-work-with style.

Article number: 332116 Flow 3 bar: 6.0 l/m

**Description:** Chrome

- With self-closing hand shower, lead-in sleeve and hose
- · ESS (energy saving system)
- Ceramic cartridge with soft closing function
- · Adjustable flow control and temperature limiter
- Swivel spout 60°, 85°, 110° or 360° (limitation part for 60° or 110° included)
- Soft PEX<sup>®</sup> hoses with 3/8" connecting nut (stainless steel braided)
- · Lead Free material
- Hole diameter Ø34-37 mm