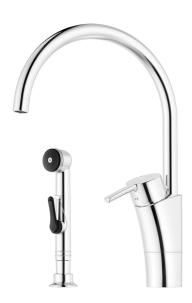

## MMIX II soft kitchen mixer

MMIX II soft has a gently curved geometric design that exudes a classic, easy-to-work-with style.

Article number: 332116 Flow 3 bar: 6.0 l/m

**Description:** Chrome

- With self-closing hand shower, lead-in sleeve and hose
- · ESS (energy saving system)
- Ceramic cartridge with soft closing function
- · Adjustable flow control and temperature limiter
- Swivel spout 60°, 85°, 110° or 360° (limitation part for 60° or 110° included)
- Soft PEX<sup>®</sup> hoses with 3/8" connecting nut (stainless steel braided)
- · Lead Free material
- Hole diameter Ø34-37 mm