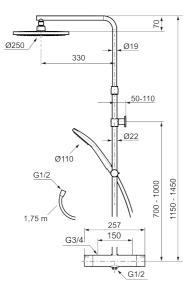

Article number: 341900.LD6 Flow 3 bar: 6.0 l/m Description: Chrome, 150 c/c, incl. 2 x cover plates, LEED/BREEAM compliant

## MORA LYNX thermostatic mixer:

- · Pressure balanced thermostatic mixer
- With reversible headwork
- Temperature handle with safety stop at 38°C
- With Eco-function
- · Lead Free material
- Approved non-return valves, EN-Standard EN1717

### MORA LYNX Shower System:

- · Shower hose in metal, PVC- and BPA-free
- · With Easy-Clean anti-limescale system
- Wall bracket freely adjustable in height, 700–1000 from connection and 50–100 mm from wall, 2x20 mm spacers included, with sealing, hidden pipe joint