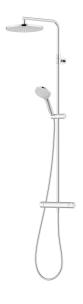

## LYNX shower system kit

Everyday luxury is the driving force behind the LYNX shower system kit, which offers the ease of a handheld shower and a seductive overhead experience in one package. It is available in chrome or matte black.

## MORA LYNX thermostatic mixer:

- · Pressure balanced thermostatic mixer
- With reversible headwork
- Temperature handle with safety stop at 38°C
- With Eco-function
- · Lead Free material
- Approved non-return valves, EN-Standard EN1717

### MORA LYNX Shower System:

- · Shower hose in metal, PVC- and BPA-free
- · With Easy-Clean anti-limescale system
- Wall bracket freely adjustable in height, 700–1000 from connection and 50–100 mm from wall, 2x20 mm spacers included, with sealing, hidden pipe joint