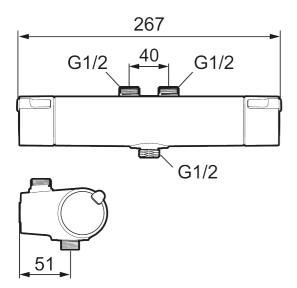

Article number: 334015 Flow 3 bar: 12.0 l/m

Description: Chrome, 40 c/c, pipe connection up, Eco Flow

- Note! 40 c/c
- · With shower connection down
- · Pressure balanced thermostatic mixer
- Eco Flow
- Temperature handle with safety stop at 38°C
- With Eco-function
- · Lead Free material
- Approved non-return valves, EN-Standard EN1717