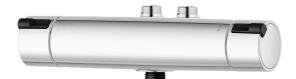

## MMIX II shower mixer

We have updated our classic MMIX chrome shower mixer with a straighter shape and a bolder look. The result? Superior function and elegant style!

Its interior has also been upgraded with an improved thermostat, providing optimal energy efficiency combined with an unsurpassable shower experience.

Article number: 334015 Flow 3 bar: 12.0 l/m

Description: Chrome, 40 c/c, pipe connection up, Eco Flow

- Note! 40 c/c
- · With shower connection down
- · Pressure balanced thermostatic mixer
- Eco Flow
- Temperature handle with safety stop at 38°C
- With Eco-function
- · Lead Free material
- Approved non-return valves, EN-Standard EN1717