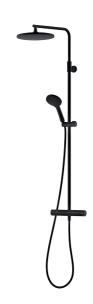

## LYNX shower system kit

Everyday luxury is the driving force behind the LYNX shower system kit, which offers the ease of a handheld shower and a seductive overhead experience in one package. It is available in chrome or matte black.

**Article number:** 341900.12 **Flow 3 bar:** 7.6 l/m **Description:** Matte black, 150 c/c, incl. 2 x cover plates

#### **MORA LYNX thermostatic mixer:**

- · Pressure balanced thermostatic mixer
- · With reversible headwork
- Temperature handle with safety stop at 38°C
- · With Eco-function
- · Lead Free material
- Approved non-return valves, EN-Standard EN1717

#### **MORA LYNX Shower System:**

- · Shower hose in metal, PVC- and BPA-free
- With Easy-Clean anti-limescale system
- Wall bracket freely adjustable in height, 700–1000 from connection and 50–100 mm from wall, 2x20 mm spacers included, with sealing, hidden pipe joint