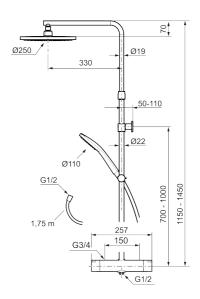

#### **MORA LYNX thermostatic mixer:**

- · Pressure balanced thermostatic mixer
- · With reversible headwork
- Temperature handle with safety stop at 38°C
- · With Eco-function
- · Lead Free material
- Approved non-return valves, EN-Standard EN1717

#### **MORA LYNX Shower System:**

- · Shower hose in metal, PVC- and BPA-free
- With Easy-Clean anti-limescale system
- Wall bracket freely adjustable in height, 700–1000 from connection and 50–100 mm from wall, 2x20 mm spacers included, with sealing, hidden pipe joint