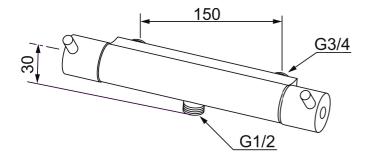

Article number: 702345.SA

**Description:** Chrome, incl. s-connection (2x701001)

- · With shower connection down
- Compensates temperature and pressure fluctuations
- Temperature handle with safety stop at 38°C, maximum temperature at 43°C
- Equipped with function for thermal disinfection against legionella
- Approved non-return valves, EN-Standard EN1717