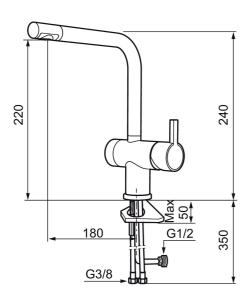

Article number: 707115.0011 Flow 3 bar: 8.1 l/m

**Description:** Chrome/black

- · ESS (energy saving system)
- · Ceramic cartridge
- · Adjustable flow control and temperature limiter
- Eco (energy and water saving constant flow aerator, 7,6 l/min at 200–600 kPa)
- Soft PEX® hoses with 3/8" connecting nut (stainless steel braided)
- Swivel spout, limitation part for 60°, 120° or 360° included
- With dishwasher valve, switchable between cold and hot water.
  Pre-set on cold water
- Hole diameter Ø32-35 mm