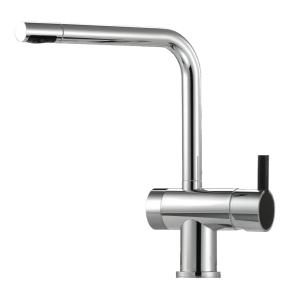

## MORA REXX K6 kitchen mixer

With their simple, minimalist design, Mora Rexx mixers are the essence of Scandinavian design and functionality. Their innovation lies in their precision. When tradition and craftsmanship meet state-of-the-art manufacturing methods and inspiring design, the result is Mora Rexx. The version shown here is a beautiful kitchen mixer with built-in intelligent function.

Article number: 707115.0011 Flow 3 bar: 8.1 l/m

**Description:** Chrome/black

- · ESS (energy saving system)
- · Ceramic cartridge
- · Adjustable flow control and temperature limiter
- Eco (energy and water saving constant flow aerator, 7,6 l/min at 200–600 kPa)
- Soft PEX® hoses with 3/8" connecting nut (stainless steel braided)
- Swivel spout, limitation part for 60°, 120° or 360° included
- With dishwasher valve, switchable between cold and hot water.
  Pre-set on cold water
- Hole diameter Ø32-35 mm