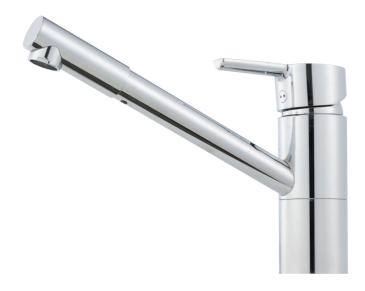

## MORA MMIX K2 kitchen mixer

Mora MMIX combines elegance and ergonomic design with energy-efficiency. Soft geometric curves and a timeless style characterise the entire Mora MMIX range. The mixers were developed according to our unique EcoSafe™ concept focusing on low energy consumption and long-term environmental care.

Article number: 732201

Description: Chrome, connection nut G3/8"

- ESS (energy saving system)
- · Ceramic cartridge with soft closing function
- · Adjustable flow control and temperature limiter
- Eco (energy and water saving aerator)
- Soft PEX<sup>®</sup> hoses (stainless steel braided)
- Swivel spout 110°
- · Approved by the Rheumatism Association in Sweden
- · Lead Free material
- Hole diameter Ø34-37 mm