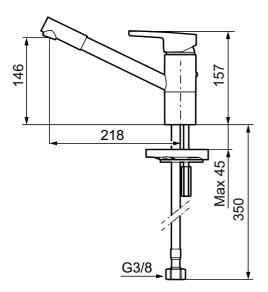

Article number: 732201

Description: Chrome, connection nut G3/8"

- ESS (energy saving system)
- · Ceramic cartridge with soft closing function
- · Adjustable flow control and temperature limiter
- Eco (energy and water saving aerator)
- Soft PEX<sup>®</sup> hoses (stainless steel braided)
- Swivel spout 110°
- · Approved by the Rheumatism Association in Sweden
- · Lead Free material
- Hole diameter Ø34-37 mm