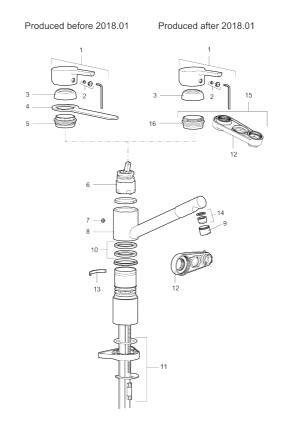

Article number: 732201

| Sparepartlist |           |         |                                                              |  |
|---------------|-----------|---------|--------------------------------------------------------------|--|
| NO.           | ART NO.   | RSK     | DESCRIPTION                                                  |  |
| 1             | 409389.AE | 8344867 | Lever, complete                                              |  |
| 2             | 409392.AE | 8344866 | Colour marking and mounting screw for lever                  |  |
| 3             | 409391.AE | 8344865 | Cover nut                                                    |  |
| 5             | 409610.AE | 8241743 | Lock nut for cartridge                                       |  |
| 6             | S600273   | 8387230 | Ceramic cartridge with service tool, cold start (green ring) |  |
| 6             | 409405.AE | 8345205 | Ceramic cartridge, Turbo, incl service tool                  |  |
| 7             | 409611.AE | 8241744 | Stop screw                                                   |  |
| 8             | 409685    | 8242427 | Swivel spout, complete with jet concentrator                 |  |
| 9             | 131417.AE | 8281513 | Housing M24 ext., 17 mm                                      |  |
| 10            | S600301   | 8387255 | Sealing rings, 2 pcs                                         |  |
| 11            | 409457.AE |         | Fastening details for mixers without on/offf valve           |  |
| 12            | S600298   | 3870203 | Service tool                                                 |  |

| NO. | ART NO.   | RSK     | DESCRIPTION                                        |
|-----|-----------|---------|----------------------------------------------------|
| 13  | 209558.AE | 8346933 | Limitation clapm for fixed spout and swivel 30-90° |
| 14  | 131398.AE | 8281493 | Aerator insert, 9–11 I/min at 300 kPa              |
| 15  | 409393.AE | 8345179 | Lock nut for cartridge, incl service tool          |
| 16  | 439060.AE | 8295361 | Lock nut                                           |