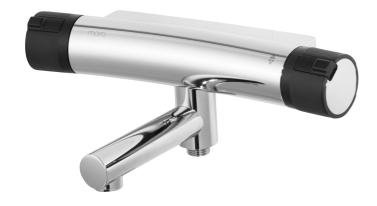

## MORA MMIX T5 bath mixer

Ergonomic thermostatic mixer with "extra grip" handles and a heightened push button that easily can be manoeuvred with the palm of the hand. With a black TPE that gives extra contrast for visual disabilities and a softer feeling.

Also available in a lime green "limited edition

**Article number:** 730102 **Description:** Chrome/black

- · Pressure balanced thermostatic mixer
- Temperature handle with safety stop at 38°C and 42°C
- With Eco-function
- Swivel spout with built-in diverter
- · Lead Free material
- Approved non-return valves, EN-Standard EN1717
- Extra user-friendly grips, approved by the Rheumatism Association in Sweden