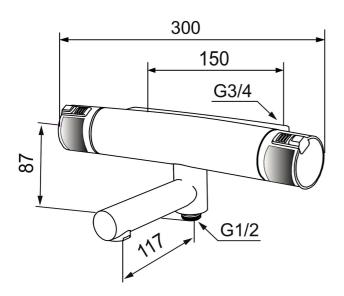

Also available in a lime green "limited edition

**Article number:** 730102 **Description:** Chrome/black

- · Pressure balanced thermostatic mixer
- Temperature handle with safety stop at 38°C and 42°C
- With Eco-function
- Swivel spout with built-in diverter
- · Lead Free material
- Approved non-return valves, EN-Standard EN1717
- Extra user-friendly grips, approved by the Rheumatism Association in Sweden