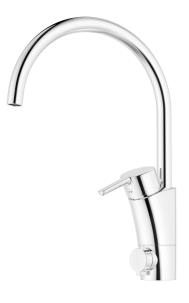

## MMIX II soft kitchen mixer

MMIX II soft has a gently curved geometric design that exudes a classic, easy-to-work-with style.

Article number: 332151.LD4 Flow 3 bar: 4.8 l/m Description: Chrome, LEED/BREEAM compliant

- ESS (energy saving system)
- · Ceramic cartridge with soft closing function
- · Adjustable flow control and temperature limiter
- Swivel spout 60°, 85°, 110° or 360° (limitation part for 60° or 110° included)
- With dishwasher valve, switchable between cold and hot water. Pre-set on cold water
- Soft PEX<sup>®</sup> hoses with 3/8" connecting nut (stainless steel braided)
- Lead Free material
- Hole diameter Ø34-37 mm