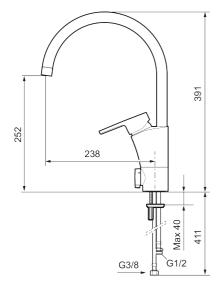

- ESS (energy saving system)
- · Ceramic cartridge with soft closing function
- · Adjustable flow control and temperature limiter
- Swivel spout 60°, 85°, 110° or 360° (limitation part for 60° or 110° included)
- With dishwasher valve, switchable between cold and hot water. Pre-set on cold water
- Soft PEX<sup>®</sup> hoses with 3/8" connecting nut (stainless steel braided)
- Lead Free material
- Hole diameter Ø34-37 mm